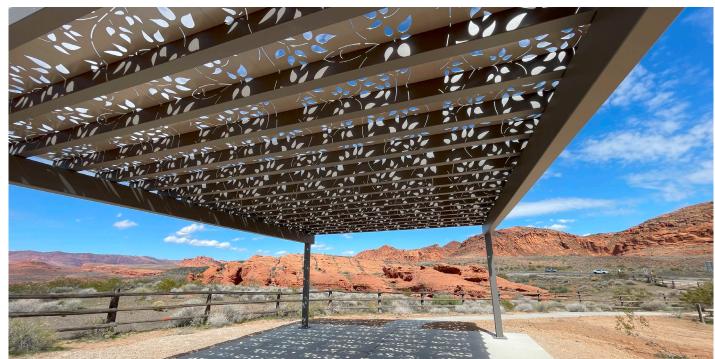

## **Umbra Laser-Cut Panels**

Add artistic shade to your next structure with Poligon's Umbra laser-cut panels. Designed to create unique shadows and dappled shade, laser-cut designs mimic the feeling of sitting under a tree providing creative designs on the ground throughout the day.

Umbra laser-cut panels can be added to a variety of Poligon structure frames as a stand-alone roof type or in combination with trellis members. They are directly mounted to steel frame members with self-drilling screws for quick and easy installation.