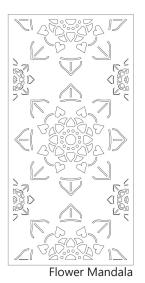

## **Umbra Laser-Cut Panels**

Add artistic shade to your next structure with Poligon's Umbra laser-cut panels. Designed to create unique shadows and dappled shade, laser-cut designs mimic the feeling of sitting under a tree providing creative designs on the ground throughout the day.

## **Applications**

Umbra panels are available for a variety of applications, including:

- Overhead shade
- Decorative railings
- · Privacy dividers
- Cladding
- Screens

If you would like to discuss a design not seen below, please talk to us about custom patterns.