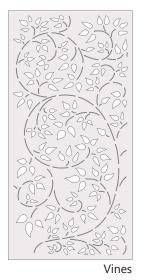

- Aluminum panels
- Fully engineered solution meeting local building code loading requirements
- Finite element analysis (FEA) of our aluminum perforated panels
- Various standard patterns
- Available in our standard powder coat colors
- 10 year warranty

## **Applications**

Umbra panels are available for a variety of applications, including:

- Overhead shade
- Decorative railings
- · Privacy dividers
- Cladding
- Screens

If you would like to discuss a design not seen below, please talk to us about custom patterns.