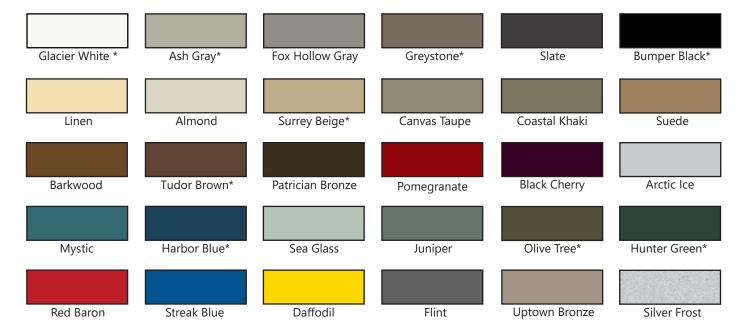

**Standard Powder Coat Finishes** 

<sup>\*</sup>Represents frame colors also available in matte finish.

Due to the nature of printed materials, colors vary slightly from the swatches shown. Please request actual color sample.