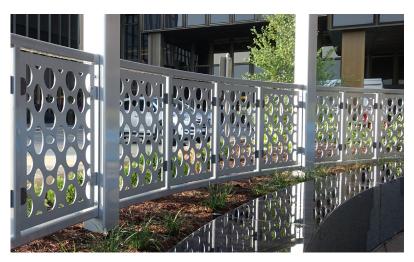

## **Applications**

Umbra panels are available for a variety of applications, including:

- Overhead shade
- Decorative railings
- · Privacy dividers
- Cladding
- Screens

If you would like to discuss a design not seen below, please talk to us about custom patterns.