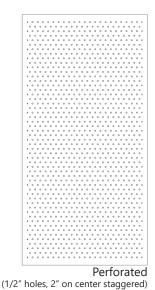

- Aluminum panels
- Fully engineered solution meeting local building code loading requirements
- Finite element analysis (FEA) of our aluminum perforated panels
- Various standard patterns
- Available in our standard powder coat colors
- 10 year warranty

## **Applications**

Umbra panels are available for a variety of applications, including:

- Overhead shade
- Decorative railings
- · Privacy dividers
- Cladding
- Screens

If you would like to discuss a design not seen below, please talk to us about custom patterns.