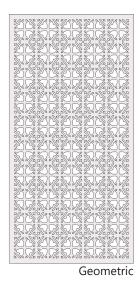

- Aluminum panels
- Fully engineered solution meeting local building code loading requirements
- Finite element analysis (FEA) of our aluminum perforated panels
- Various standard patterns
- Available in our standard powder coat colors
- 10 year warranty

## **Applications**

Umbra panels are available for a variety of applications, including:

- Overhead shade
- Decorative railings
- · Privacy dividers
- Cladding
- Screens

If you would like to discuss a design not seen below, please talk to us about custom patterns.