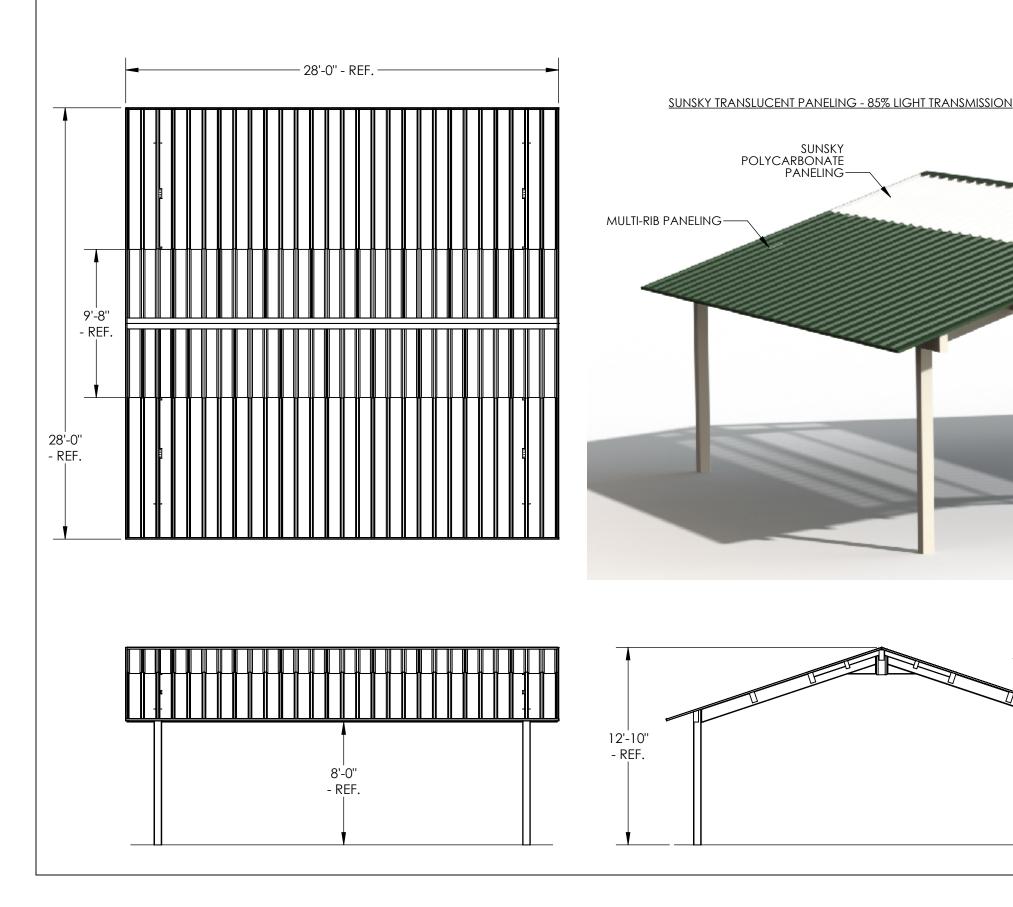

SUNSKY TRANSLUCENT PANELS ARE AVAILABLE TO FOR INSTALLATION ON POLIGON REK AND CHE MODEL SHELTERS OF ALL SIZES. CONTACT YOUR POLIGON REPRESENTATIVE FOR ADDITIONAL DETAILS.

AUXILIARY VIEW

12

**FRAME AND ORNAMENTATION FINISH:** MEMBERS SHOT BLASTED TO NEAR WHITE CONDITION (SSPC SP-10), WASHED AND SEALED IN A PHOSPHATE SPRAY, COATED WITH A SPECIAL EPOXY PRIMER POWDER COAT BASE, COATED WITH A SUPER DURABLE TGIC POLYESTER POWDER AND OVEN CURED. OPTIONAL UNDERCOAT: EPOXY E-COAT SYSTEM, USING FULL IMMERSION ELECTRO-DEPOSITION PROCESS.