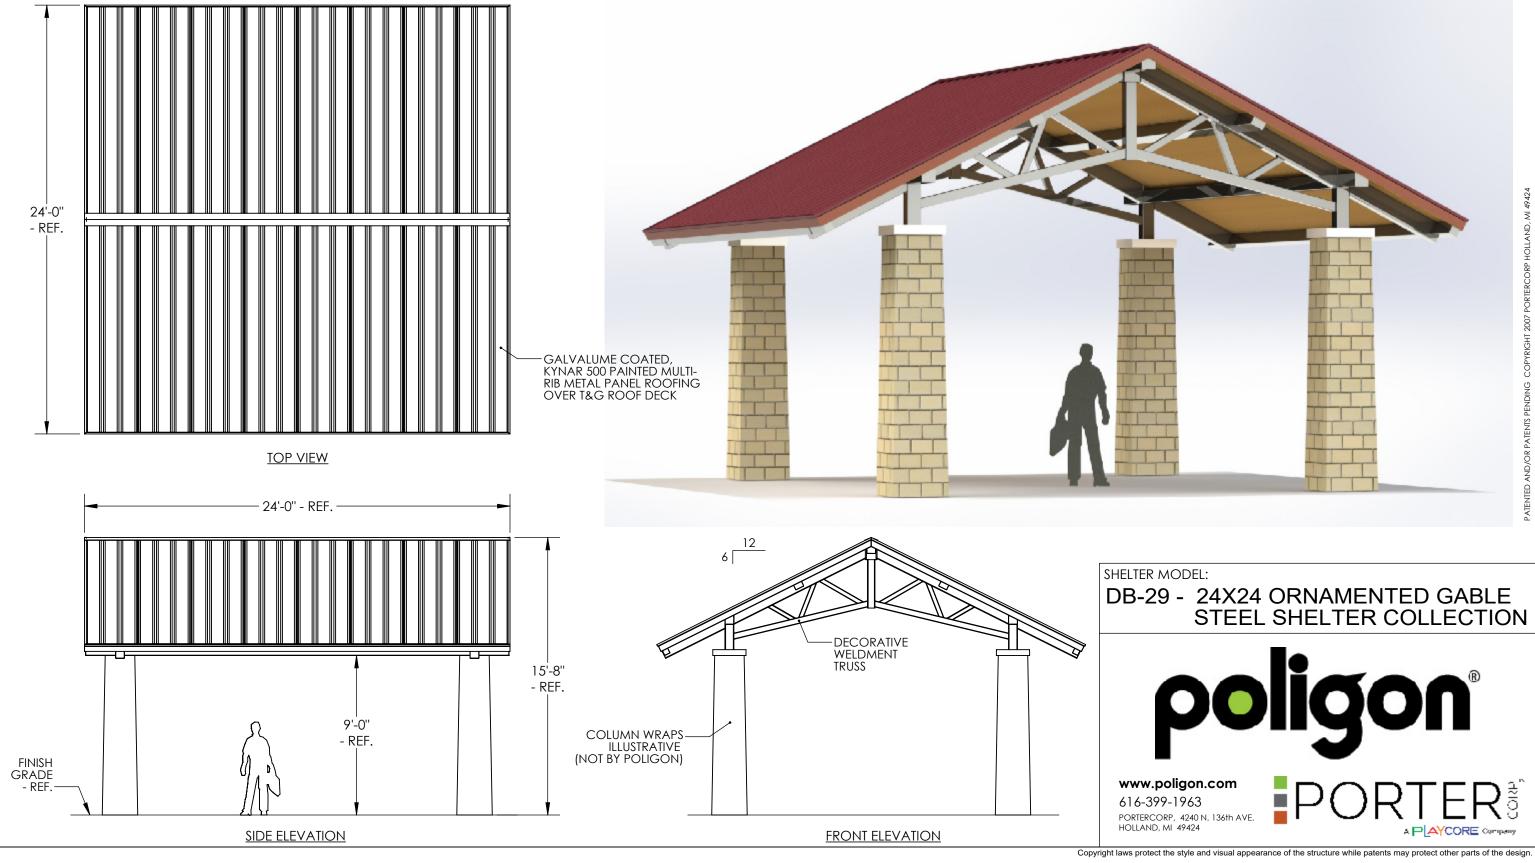

THIS IS A CONCEPT DRAWING, DIMENSIONS SHOWN ARE REPRESENTATIVE. TO ADAPT THIS CONCEPT TO MEET PROJECT SPECIFIC DESIGN REQUIREMENTS, FORWARD YOUR REQUEST TO POLIGON CUSTOMER SERVICE.

PORTERCORP HAS EARNED A PCI-4000 CERTIFICATION FROM THE GLOBALLY RECOGNIZED POWDER COATING INSTITUTE (PCI). PCI-4000 IS A QUALITY MANAGEMENT STANDARD AND CERTIFICATION SET. AS A CERTIFIED COATER, THIS PROGRAM MAKES PORTERCORP A LEADER IN THE INDUSTRY.

FRAME AND ORNAMENTATION FINISH: MEMBERS SHOT BLASTED TO NEAR WHITE CONDITION (SSPC SP-10), WASHED AND SEALED IN A PHOSPHATE SPRAY, COATED WITH A SPECIAL EPOXY PRIMER POWDER COAT BASE, COATED WITH A SUPER DURABLE TGIC POLYESTER POWDER AND OVEN CURED. **OPTIONAL UNDERCOAT: EPOXY E-COAT SYSTEM, USING FULL IMMERSION** ELECTRO-DEPOSITION PROCESS. SEE COLOR MATRIX (WWW.POLIGON.COM) FOR AVAILABLE COLORS.