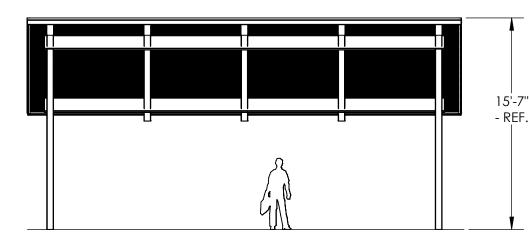

THIS IS A CONCEPT DRAWING, DIMENSIONS SHOWN ARE REPRESENTATIVE. TO ADAPT THIS CONCEPT TO MEET PROJECT SPECIFIC DESIGN REQUIREMENTS, FORWARD YOUR REQUEST TO POLIGON CUSTOMER SERVICE.

32'-0" - REF.

32'-2" - REF.