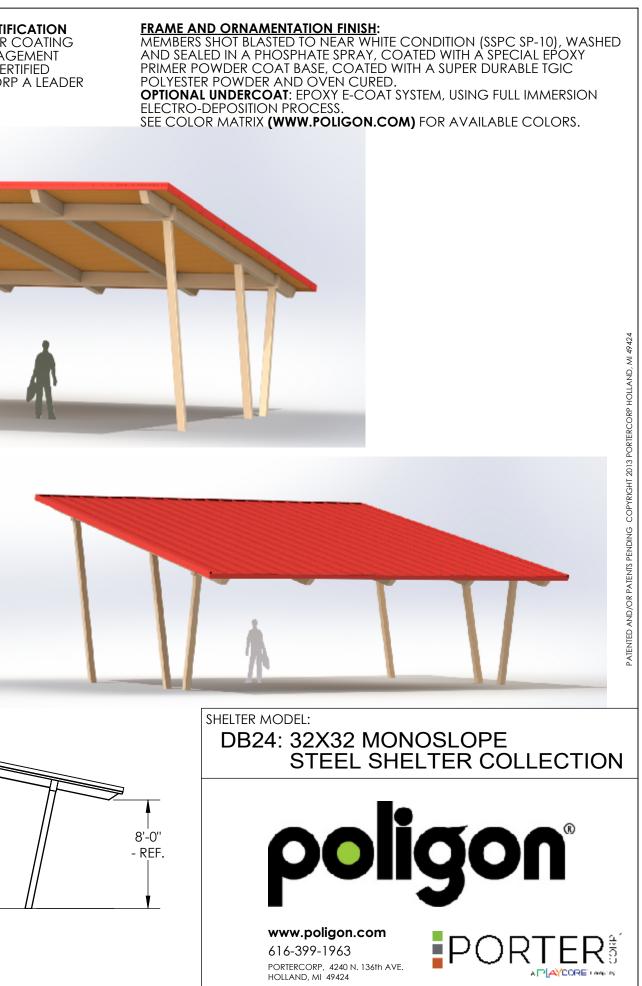

THIS IS A CONCEPT DRAWING, DIMENSIONS SHOWN ARE REPRESENTATIVE. TO ADAPT THIS CONCEPT TO MEET PROJECT SPECIFIC DESIGN REQUIREMENTS, FORWARD YOUR REQUEST TO POLIGON CUSTOMER SERVICE.

32'-0" - REF.

32'-2" - REF.

GALVALUME COATED, KYNAR 500 PAINTED STANDING SEAM ROOFING OVER T&G ROOF.

Copyright laws protect the style and visual appearance of the structure while patents may protect other parts of the design.