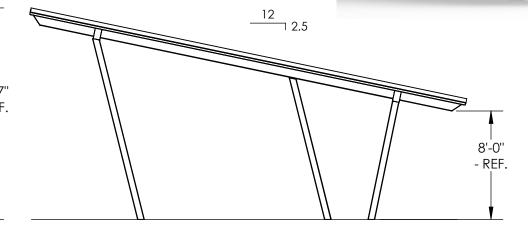

THIS IS A CONCEPT DRAWING, DIMENSIONS SHOWN ARE REPRESENTATIVE. TO ADAPT THIS CONCEPT TO MEET PROJECT SPECIFIC DESIGN REQUIREMENTS, FORWARD YOUR REQUEST TO POLIGON CUSTOMER SERVICE.

32'-0" - REF.

32'-2" - REF.