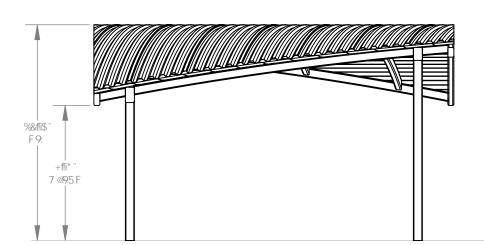

Hk € € 5 7 CB 7 9DH8 F 5 K ₺; ž8 ₺ 9B G € B G G < CKB 5 F 9 F 9DF 9G9B H5 H₺ 9" HC 5 8 5 DH Hk € 7 CB 7 9DH HC A 99H DF C > 97 H GD 97 ± ₽ 8 9G ≑ B F 9E I ₺ 9A 9B HG ₺: CF K 5 F 8 MC I F F 9E I 9GH HC DC @ CB 7 I GHC A 9F G9F J ₱ 9"





; 9B9F5@:F5A9BCH9G

%' 5@GH99@7 C A DC B 9B HG fGHF I 7 H F 5@ A 9A 69F GZ C F B 5 A 9B H5 H€ B Z F 5 ⊕B; Z 9H7 "Ł 5F 9 DC K 8 9F 7 C 5 H98 ⊕ Hx 9 : C @@C K ⊕B; A 5 B B 9F f I B @9GG F 9E I 9GH98 C Hx 9F K ⊕9Ł

G<CH6@5GH98HCB95FK<++977CB8++CBfGGD7GD!%\$L

i K 5 G< 98 5 B 8 G95 @98 B 5 D< C GD< 5 H9 GDF 5 M

DF # 9!7 C 5 H98 K #k DC @4) \$\$\$ < \$ < \cdot \text{DF} : C F A 5 B 7 9 DC K 8 9F 5 DD @98 \text{9DC L M}

HCD!7C5H98K +kGID9F!8IF56@9H =7 DC@M9GH9FDCK89F5B8CJ9B7IF98

' G99'DC @ C B "7 C A : C F 7 C @ C F C DH€ B G







ÖÓFÏ JK% L&\$1HK €H9815F711H A;



kkk"dc`][cb'Wca

\* %\*!' --!% \*' DC FH9F7 C FDZ'(&(\$'B"'% \*h\ 5J 9Z'' <C @@5 B 8 ZA ='(-(&(



Hk € € 5 7 CB 7 9DH8F5K ₺; ž8 ₦ 9B G€ B GG< CK B 5 F 9 F 9DF 9G9B H5 H₺ 9" HC 5 8 5 DH Hk € 7 CB 7 9DH HC A 99H DF C>97 H GD 97 ÷ ₹ 8 9G ÷ B F 9E I ₹ 9A 9B HCZ: CFK 5 F 8 MC I F F 9E I 9GH HC DC @ CB 7 I GHC A 9F G9F J ₹ 9"



; 9B 9F 5 @: F 5 A 9 B C H9G %' 5 @@GH99@7 C A DC I

%' 5 @ GH99@ 7 C A DC B 9B HG fGH I 7 H F 5 @
A 9A 69F GZ C F B 5 A 9B H5 H€ B Z F 5 ⊕ B; Z 9H7 "Ł
5 F 9 DC K 8 9F 7 C 5 H98 ⊕ H≿ 9 : C @ C K ⊕ ;
A 5 B B 9F fI B @ 9G F 9E I 9GH98 C H≿ 9F K ⊕ 9Ł

G<CH6@5GH98"HC"B95F"K<++9" 7CB8++CB"fGGD7"GD!%\$L

K 5G<98:5B8:G95@98:4B:5D<CGD<5H9: GDF5M

DF # 9!7 C 5 H98 K #k DC @#) \$\$\$ < \$ < \cdot \text{DF} \text{DC } \text{BF} \text{SDD} \