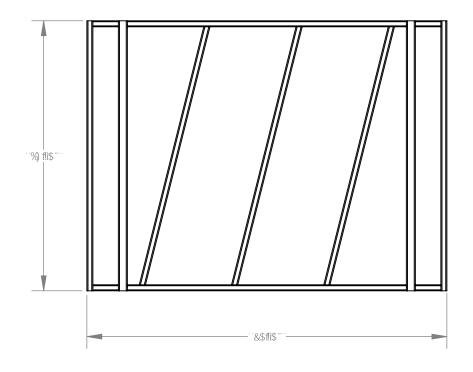

₦ 9B G€ B GG< CK B 5 F 9 F 9DF 9G9B H5 H₺ 9" HC 5 8 5 DH Hk € 7 CB 7 9DH HC A 99H DF C>97 H GD 97 ÷ ₹ 8 9G ÷ B F 9E I ₹ 9A 9B HCZ: CFK 5 F 8 MC I F F 9E I 9GH HC DC @ CB 7 I GHC A 9F G9F J ₹ 9"



; 9B 9F 5 @: F 5 A 9 B C H9G %' 5 @@GH99@7 C A DC I

%' 5 @ GH99@ 7 C A DC B 9B HG fGH I 7 H F 5 @
A 9A 69F GZ C F B 5 A 9B H5 H€ B Z F 5 ⊕ B; Z 9H7 "Ł
5 F 9 DC K 8 9F 7 C 5 H98 ⊕ H≿ 9 : C @ C K ⊕ ;
A 5 B B 9F fI B @ 9G F 9E I 9GH98 C H≿ 9F K ⊕ 9Ł

G<CH6@5GH98"HC"B95F"K<++9" 7CB8++CB"fGGD7"GD!%\$L

K 5G<98:5B8:G95@98:4B:5D<CGD<5H9: GDF5M

DF # 9!7 C 5 H98 K #k DC @#) \$\$\$ < \$ < \cdot \text{DF} \text{DC } \text{BF} \text{SDD} \text{@98} \text{SDC } \text{LM}

i HC D!7 C 5 H98 K ±k GI D9F!81 F 5 6@9 H =7 DC @M9CH9F DC K 8 9F 5 B 8 C J 9B 7 I F 98

G99 <u>DC @= CB"7 CA</u> : CF 7 C @CF C DH£ BG









ÖÓFÏ JK%) L&\$\*HK £H98\*5F7\*!\*H A;

\* %\*!' --!%-\*' DC FHPF7 C FDZ'(&(\$'B"'% \*h\'5J 9Z' <C @65B8ZA ="(-(&(

G< 9@H9FAC89@