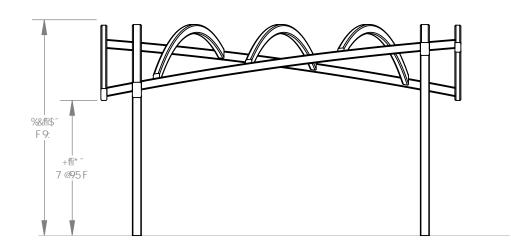

G€ B GG< CK B 5 F 9 F 9DF 9G9B H5 H₺ 9" HC 5 8 5 DH Hk € 7 CB 7 9DH HC A 99H DF C>97 H GD 97 ÷ ₹ 8 9G ÷ B F 9E I ₹ 9A 9B HCZ: CFK 5 F 8 MC I F F 9E I 9GH HC DC @ CB 7 I GHC A 9F G9F J ₹ 9"



; 9B 9F 5 @: F 5 A 9 B C H9G %' 5 @@GH99@7 C A DC I

%' 5 @ GH99@ 7 C A DC B 9B HG fGH I 7 H F 5 @
A 9A 69F GZ C F B 5 A 9B H5 H€ B Z F 5 ⊕ B; Z 9H7 "Ł
5 F 9 DC K 8 9F 7 C 5 H98 ⊕ H≿ 9 : C @ C K ⊕ ;
A 5 B B 9F fI B @ 9G F 9E I 9GH98 C H≿ 9F K ⊕ 9Ł

G<CH6@5GH98"HC"B95F"K<++9" 7CB8++CB"fGGD7"GD!%\$L

K 5G<98:5B8:G95@98:4B:5D<CGD<5H9: GDF5M

DF # 9!7 C 5 H98 K #k DC @#) \$\$\$ < \$ < \cdot \text{DF} \text{DC } \text{BF} \text{SDD} \text{@98} \text{SDC } \text{LM}

i HC D!7 C 5 H98 K ±k GI D9F!81 F 5 6@9 H =7 DC @M9CH9F DC K 8 9F 5 B 8 C J 9B 7 I F 98

G99 <u>DC @= CB"7 CA</u> : CF 7 C @CF C DH£ BG









ÖÓFÏ JK%) L&\$\*HK £H98\*5F7\*!\*H A;

\* %\*!' --!%-\*' DC FHPF7 C FDZ'(&(\$'B"'% \*h\'5J 9Z' <C @65B8ZA ="(-(&(

G< 9@H9FAC89@