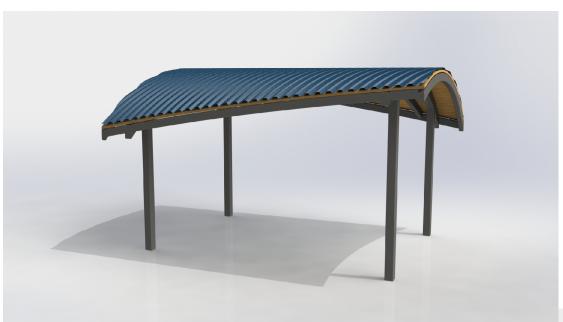

Hk € € 5 7 CB 7 9DH8 F 5 K ₺; ž8 ₺ 9B G € B G G < CKB 5 F 9 F 9DF 9G9B H5 H₺ 9" HC 5 8 5 DH Hk € 7 CB 7 9DH HC A 99H DF C > 97 H GD 97 ± ₽ 8 9G ≑ B F 9E I ₺ 9A 9B HG ₺: CF K 5 F 8 MC I F F 9E I 9GH HC DC @ CB 7 I GHC A 9F G9F J ₱ 9"





; 9B9F5@:F5A9BCH9G

%' 5@GH99@7 C A DC B 9B HG fGHF I 7 H F 5@ A 9A 69F GZ C F B 5 A 9B H5 H€ B Z F 5 ⊕B; Z 9H7 "Ł 5F 9 DC K 8 9F 7 C 5 H98 ⊕ Hx 9 : C @@C K ⊕B; A 5 B B 9F f I B @9GG F 9E I 9GH98 C Hx 9F K ⊕9Ł

G<CH6@5GH98HCB95FK<++977CB8++CBfGGD7GD!%\$L

i K 5 G< 98 5 B 8 G95 @98 B 5 D< C GD< 5 H9 GDF 5 M

DF # 9!7 C 5 H98 K #k DC @4) \$\$\$ < \$ < \cdot \text{DF} : C F A 5 B 7 9 DC K 8 9F 5 DD @98 \text{9DC L M}

HCD!7C5H98K +kGID9F!8IF56@9H =7 DC@M9GH9FDCK89F5B8CJ9B7IF98

' G99'DC @ C B "7 C A : C F 7 C @ C F C DH€ B G







ÖÓFÏ JK% L&\$1HK €H9815F711H A;



kkk"dc`][cb'Wca

\* %\*!' --!% \*' DC FH9F7 C FDZ'(&(\$'B"'% \*h\ 5J 9Z'' <C @@5 B 8 ZA ='(-(&(



Hk € € 5 7 CB 7 9DH8F5K ₺; ž8 ₦ 9B G€ B GG< CK B 5 F 9 F 9DF 9G9B H5 H₺ 9" HC 5 8 5 DH Hk € 7 CB 7 9DH HC A 99H DF C>97 H GD 97 ÷