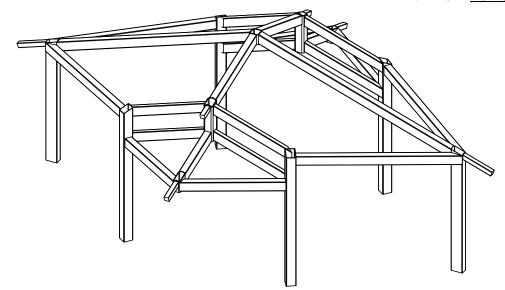

SHELTER MODEL:

DB178: 25X35 EASTERN SKYLINE - TGSS

www.poligon.com 616-399-1963

PORTERCORP, 4240 N. 136th AVE, HOLLAND, MI 49424

THIS IS A CONCEPT DRAWING, DIMENSIONS SHOWN ARE REPRESENTATIVE. TO ADAPT THIS CONCEPT TO MEET PROJECT SPECIFIC DESIGN REQUIREMENTS, FORWARD YOUR REQUEST TO POLIGON CUSTOMER SERVICE.

SHELTER MODEL:

DB178: 25X35 EASTERN SKYLINE - TGSS

www.poligon.com 616-399-1963 PORTERCORP, 4240 N. 136th AVE,

HOLLAND, MI 49424