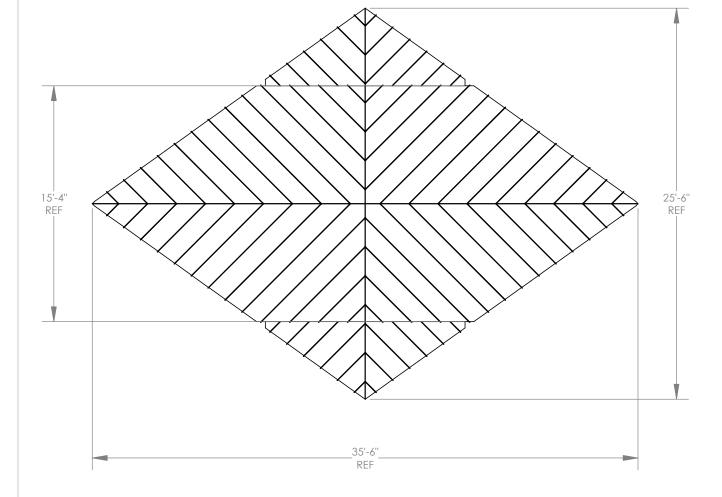

SHELTER MODEL:

DB178: 25X35 EASTERN SKYLINE - TGSS

www.poligon.com 616-399-1963

PORTERCORP, 4240 N. 136th AVE, HOLLAND, MI 49424

THIS IS A CONCEPT DRAWING, DIMENSIONS SHOWN ARE REPRESENTATIVE. TO ADAPT THIS CONCEPT TO MEET PROJECT SPECIFIC DESIGN REQUIREMENTS, FORWARD YOUR REQUEST TO POLIGON CUSTOMER SERVICE.

SHELTER MODEL:

DB178: 25X35 EASTERN SKYLINE - TGSS

www.poligon.com 616-399-1963 PORTERCORP, 4240 N. 136th AVE,

HOLLAND, MI 49424