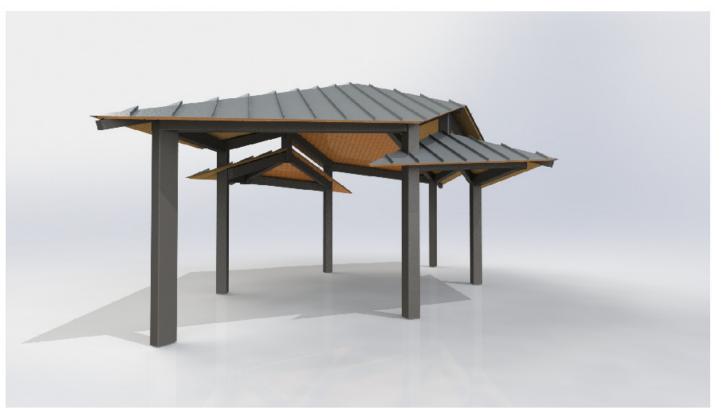

SHELTER MODEL:

DB178: 25X35 EASTERN SKYLINE - TGSS

www.poligon.com 616-399-1963

PORTERCORP, 4240 N. 136th AVE, HOLLAND, MI 49424

THIS IS A CONCEPT DRAWING, DIMENSIONS SHOWN ARE REPRESENTATIVE. TO ADAPT THIS CONCEPT TO MEET PROJECT SPECIFIC DESIGN REQUIREMENTS, FORWARD YOUR REQUEST TO POLIGON CUSTOMER SERVICE.