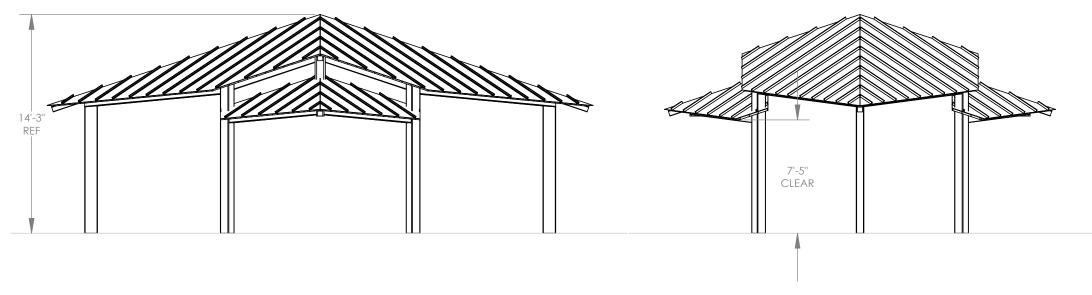

SHELTER MODEL:

DB178: 25X35 EASTERN SKYLINE - TGSS

www.poligon.com 616-399-1963

PORTERCORP, 4240 N. 136th AVE, HOLLAND, MI 49424

THIS IS A CONCEPT DRAWING, DIMENSIONS SHOWN ARE REPRESENTATIVE. TO ADAPT THIS CONCEPT TO MEET PROJECT SPECIFIC DESIGN REQUIREMENTS, FORWARD YOUR REQUEST TO POLIGON CUSTOMER SERVICE.

SHELTER MODEL:

DB178: 25X35 EASTERN SKYLINE - TGSS

www.poligon.com 616-399-1963 PORTERCORP, 4240 N. 136th AVE,

HOLLAND, MI 49424