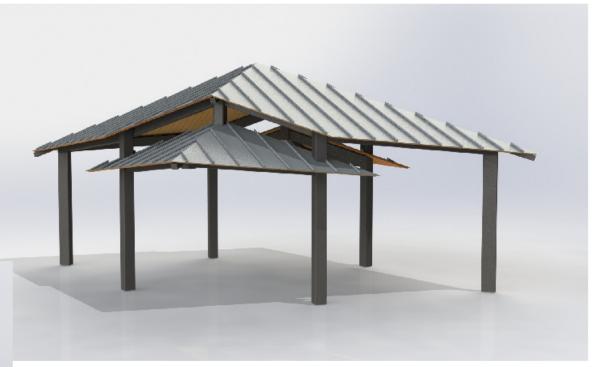

SHELTER MODEL:

DB178: 25X35 EASTERN SKYLINE - TGSS

www.poligon.com 616-399-1963 PORTERCORP, 4240 N. 136th AVE,

HOLLAND, MI 49424