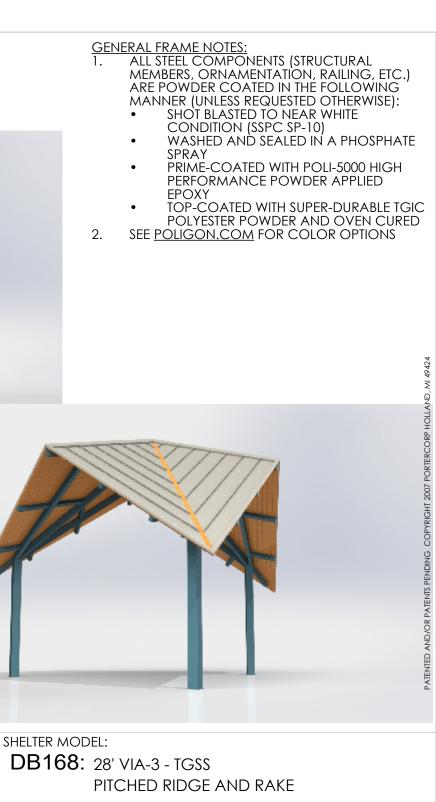

THIS IS A CONCEPT DRAWING, DIMENSIONS SHOWN ARE REPRESENTATIVE. TO ADAPT THIS CONCEPT TO MEET PROJECT SPECIFIC DESIGN REQUIREMENTS, FORWARD YOUR REQUEST TO POLIGON CUSTOMER SERVICE.

24 GA., GALVALUME COATED,

KYNAR 500 PAINTED, STEEL

PORTERCORP HAS EARNED A **PCI-4000 CERTIFICATION** FROM THE GLOBALLY RECOGNIZED POWDER COATING INSTITUTE (PCI). QUALITY FINISHING IS CRUCIAL TO THE LONG TERM PERFORMANCE OF SHELTER STRUCTURES. THIS CERTIFICATION UNDERSCORES THE COMMITMENT PORTERCORP HAS MADE TO MANUFACTURING QUALITY PRODUCTS.

ROOFING PANELS. SEE COLOR MATRIX FOR AVAILABLE COLORS. 26'-2' 27'-8' 19'-3' REF 7'-7' CLEAR

Copyright laws protect the style and visual appearance of the structure while patents may protect other parts of the design.