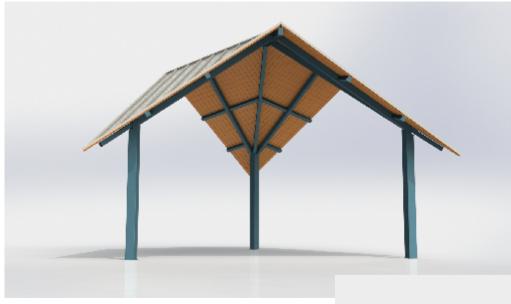

THIS IS A CONCEPT DRAWING, DIMENSIONS SHOWN ARE REPRESENTATIVE. TO ADAPT THIS CONCEPT TO MEET PROJECT SPECIFIC DESIGN REQUIREMENTS, FORWARD YOUR REQUEST TO POLIGON CUSTOMER SERVICE.

24 GA., GALVALUME COATED,

KYNAR 500 PAINTED, STEEL

PORTERCORP HAS EARNED A **PCI-4000 CERTIFICATION** FROM THE GLOBALLY RECOGNIZED POWDER COATING INSTITUTE (PCI). QUALITY FINISHING IS CRUCIAL TO THE LONG TERM PERFORMANCE OF SHELTER STRUCTURES. THIS CERTIFICATION UNDERSCORES THE COMMITMENT PORTERCORP HAS MADE TO MANUFACTURING QUALITY PRODUCTS.

ROOFING PANELS. SEE COLOR MATRIX FOR AVAILABLE COLORS. 26'-2' 27'-8' 19'-3' REF 7'-7' CLEAR

Copyright laws protect the style and visual appearance of the structure while patents may protect other parts of the design.