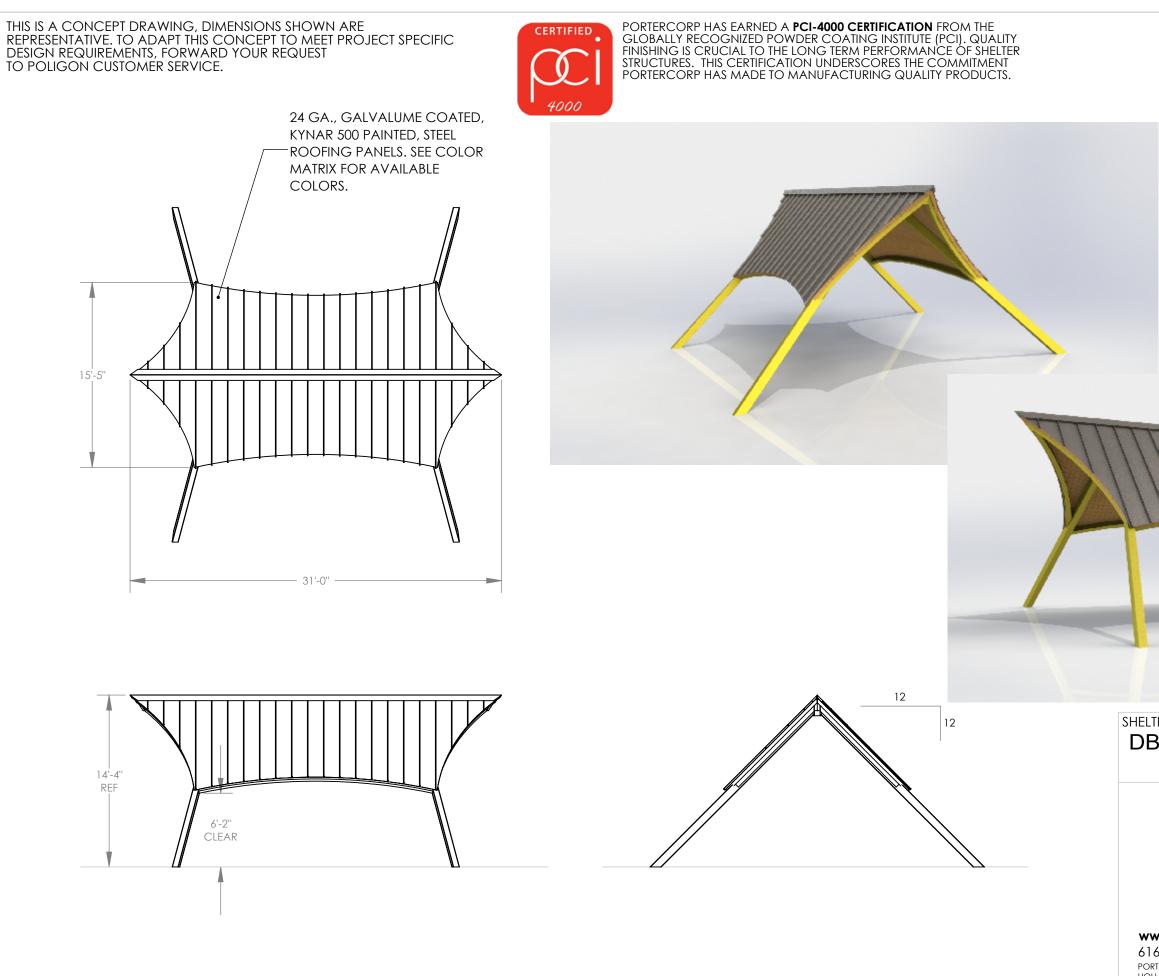

GENERAL FRAME NOTES: 1. ALL STEEL COMPONENTS (STRUCTURAL MEMBERS, ORNAMENTATION, RAILING, ETC.) ARE POWDER COATED IN THE FOLLOWING MANNER (UNLESS REQUESTED OTHERWISE): SHOT BLASTED TO NEAR WHITE • CONDITION (SSPC SP-10) WASHED AND SEALED IN A PHOSPHATE SPRAY PRIME-COATED WITH POLI-5000 HIGH ٠ PERFORMANCE POWDER APPLIED EPOXY TOP-COATED WITH SUPER-DURABLE TGIC POLYESTER POWDER AND OVEN CURED • SEE POLIGON.COM FOR COLOR OPTIONS 2.

SHELTER MODEL: DB165: 15.5X31 GABLE - TGSS CURVED EAVES & RAKES poligon® www.poligon.com 616-399-1963 PORTERCORP, 4240 N. 136th AVE, HOLLAND, MI 49424

Copyright laws protect the style and visual appearance of the structure while patents may protect other parts of the design.