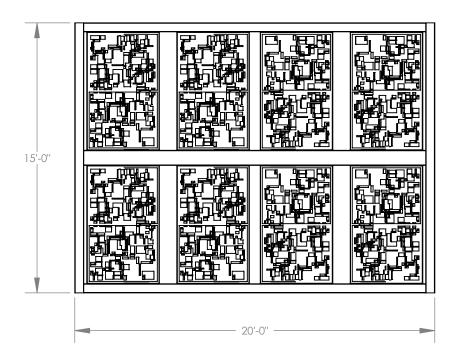

SHELTER MODEL: DB164: 15X20 TRELLIS - PARASOLEIL PARASOLEIL SCREENS

www.poligon.com 616-399-1963

PORTERCORP, 4240 N. 136th AVE, HOLLAND, MI 49424

GENERAL FRAME NOTES:

1. ALL STEEL COMPONENTS (STRUCTURAL

MEMBERS, ORNAMENTATION, RAILING, ETC.)
ARE POWDER COATED IN THE FOLLOWING