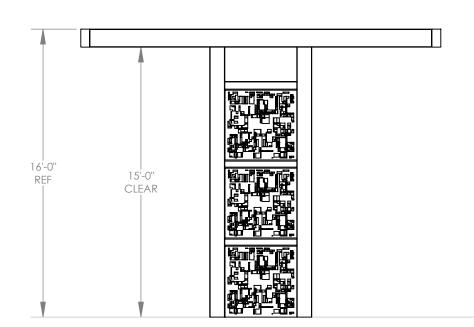

SHELTER MODEL: DB164: 15X20 TRELLIS - PARASOLEIL PARASOLEIL SCREENS

www.poligon.com 616-399-1963

PORTERCORP, 4240 N. 136th AVE, HOLLAND, MI 49424

GENERAL FRAME NOTES:

1. ALL STEEL COMPONENTS (STRUCTURAL

MEMBERS, ORNAMENTATION, RAILING, ETC.)
ARE POWDER COATED IN THE FOLLOWING