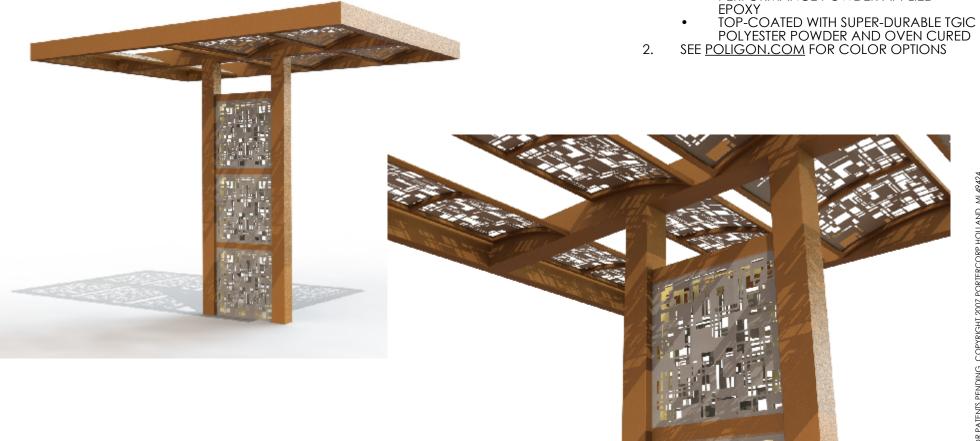

SHELTER MODEL: DB164: 15X20 TRELLIS - PARASOLEIL PARASOLEIL SCREENS

www.poligon.com 616-399-1963

PORTERCORP, 4240 N. 136th AVE, HOLLAND, MI 49424

GENERAL FRAME NOTES:

1. ALL STEEL COMPONENTS (STRUCTURAL

MEMBERS, ORNAMENTATION, RAILING, ETC.)
ARE POWDER COATED IN THE FOLLOWING