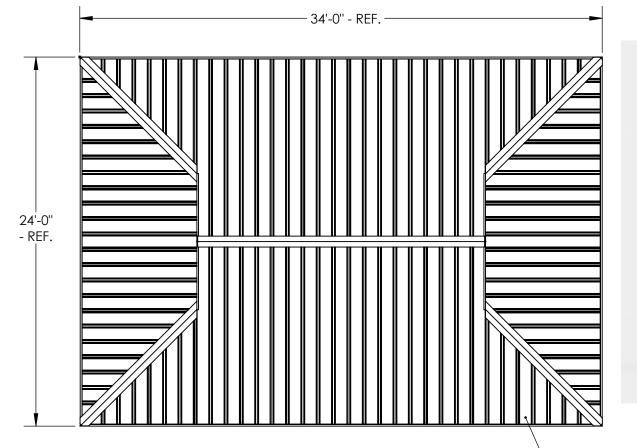

THIS IS A CONCEPT DRAWING, DIMENSIONS SHOWN ARE REPRESENTATIVE. TO ADAPT THIS CONCEPT TO MEET PROJECT SPECIFIC DESIGN REQUIREMENTS, FORWARD YOUR REQUEST TO POLIGON CUSTOMER SERVICE.

-24 GA., GALVALUME COATED, KYNAR 500 PAINTED, STEEL

**LOUVER** 13'-3" - REF.

**END VIEW** 

STEEL SHELTER COLLECTION www.poligon.com 616-399-1963

DB14: 24X34 DUTCH HIP

SHELTER MODEL: