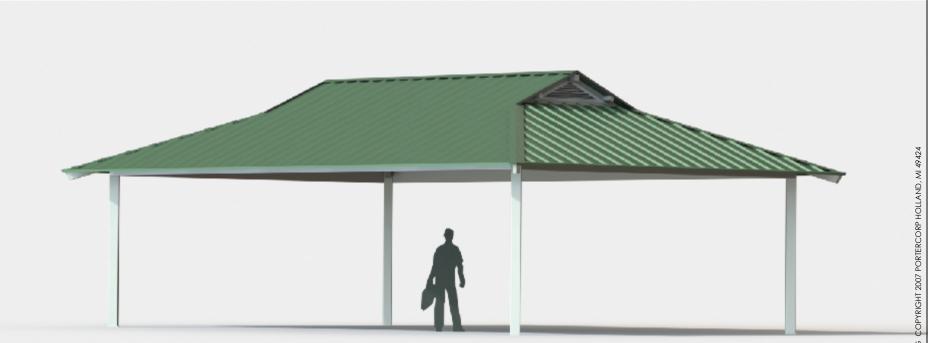

THIS IS A CONCEPT DRAWING, DIMENSIONS SHOWN ARE REPRESENTATIVE. TO ADAPT THIS CONCEPT TO MEET PROJECT SPECIFIC DESIGN REQUIREMENTS, FORWARD YOUR REQUEST TO POLIGON CUSTOMER SERVICE.

-24 GA., GALVALUME COATED, KYNAR 500 PAINTED, STEEL

**LOUVER** 13'-3" - REF.

**END VIEW** 

STEEL SHELTER COLLECTION www.poligon.com 616-399-1963

DB14: 24X34 DUTCH HIP

SHELTER MODEL: