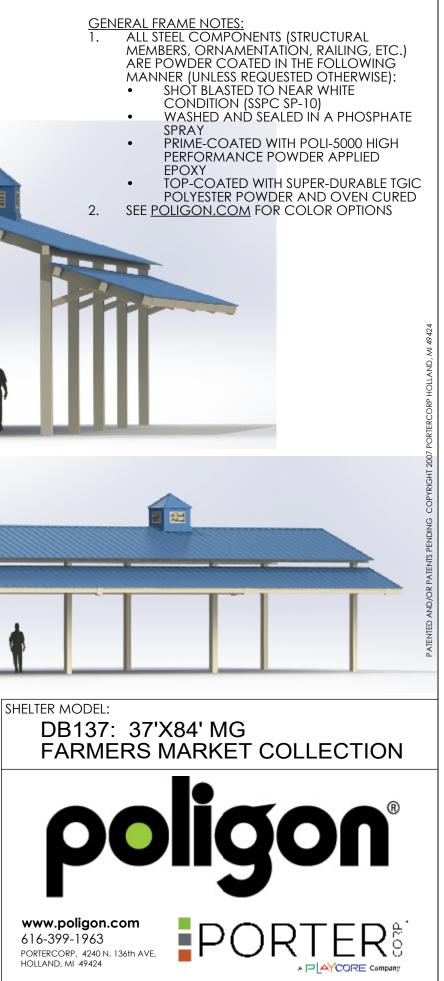

PORTERCORP HAS EARNED A **PCI-4000 CERTIFICATION** FROM THE GLOBALLY RECOGNIZED POWDER COATING INSTITUTE (PCI). QUALITY FINISHING IS CRUTAL TO THE LONG TERM PERFORMANCE OF SHELTER STRUCTURES. THIS CERTIFICATION UNDERSCORES THE COMMITMENT PORTERCORP HAS MADE TO MANUFACTURING QUALITY PRODUCTS. THIS IS A CONCEPT DRAWING, DIMENSIONS SHOWN ARE REPRESENTATIVE. TO ADAPT THIS CONCEPT TO MEET PROJECT SPECIFIC DESIGN REQUIREMENTS, FORWARD YOUR REQUEST TO POLIGON CUSTOMER SERVICE. 84'-0" - REF. 37'-0" - REF. 24'-0 - REF TOP VIEW 48" DECORATIVE METAL CUPOLA - TYP. 12 21'-11" - REF. FINISH 9'-6" 9'-4" GRADE - REF. - REF. - REF. END VIEW END VIEW