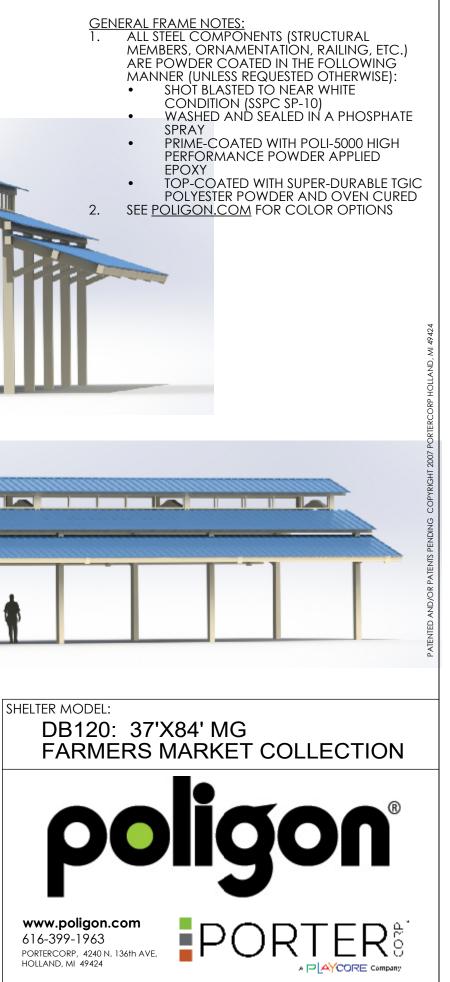

PORTERCORP HAS EARNED A PCI-4000 CERTIFICATION FROM THIS IS A CONCEPT DRAWING, DIMENSIONS SHOWN ARE THE GLOBALLY RECOGNIZED POWDER COATING INSTITUTE (PCI). QUALITY FINISHING IS CRUTAL TO THE LONG TERM PERFORMANCE OF SHELTER STRUCTURES. THIS CERTIFICATION UNDERSCORES THE COMMITMENT PORTERCORP HAS MADE TO MANUFACTURING QUALITY PRODUCTS. REPRESENTATIVE. TO ADAPT THIS CONCEPT TO MEET PROJECT SPECIFIC DESIGN REQUIREMENTS, FORWARD YOUR REQUEST TO POLIGON CUSTOMER SERVICE. 84'-0" - REF. 37'-0" - REF. 11'-0 - REF TOP VIEW POLYCARBONATE – 21'-0" - REF. – CLEARSTORY GLAZING 20'- 1/2" 12 - REF. 16'-4 1/2" - REF. 8'-0'' FINISH 9'-6" - REF. GRADE - REF. - REF. END VIEW END VIEW