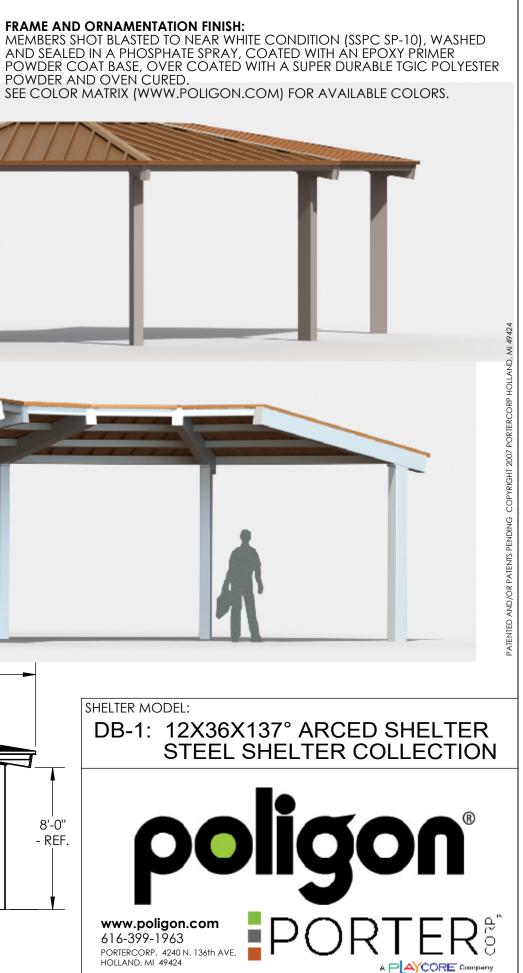

POWDER AND OVEN CURED.

8'-0''

- REF.

Copyright laws protect the style and visual appearance of the structure while patents may protect other parts of the design.