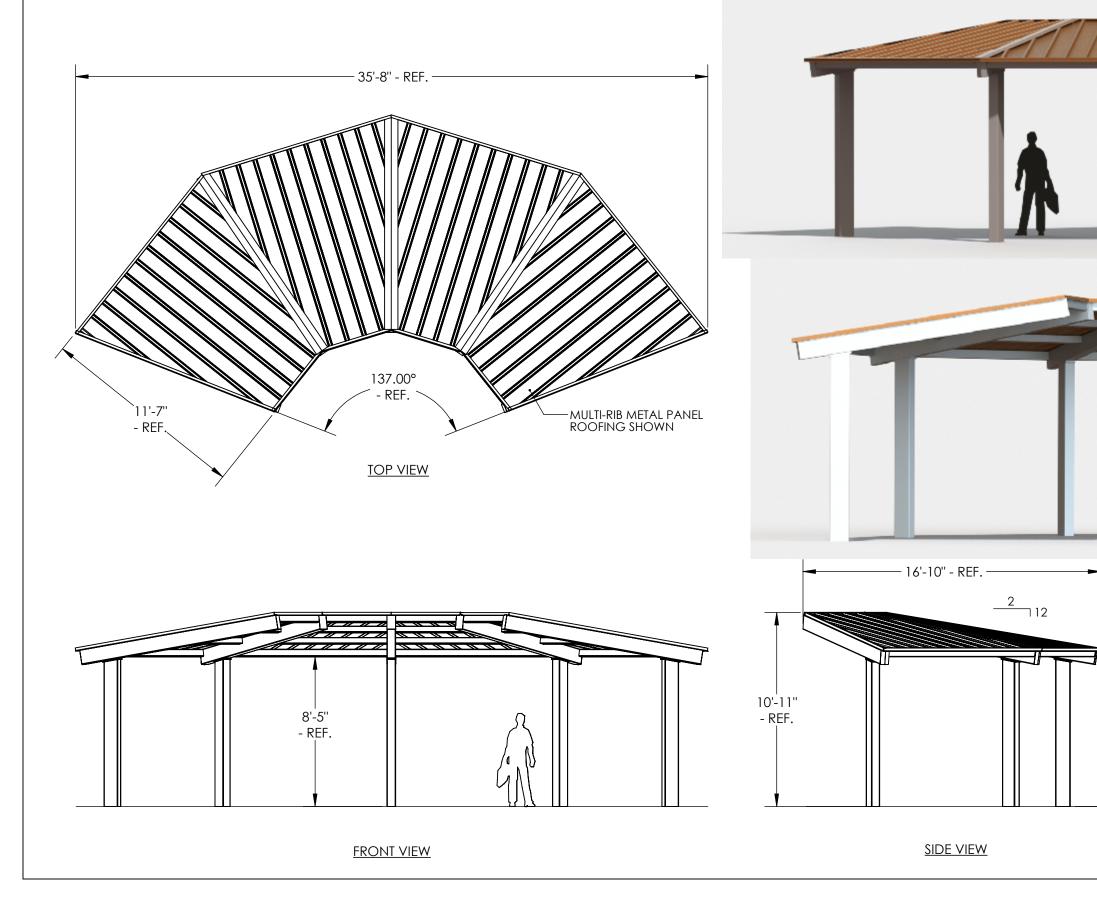

THIS IS A CONCEPT DRAWING, DIMENSIONS SHOWN ARE REPRESENTATIVE. TO ADAPT THIS CONCEPT TO MEET PROJECT SPECIFIC DESIGN REQUIREMENTS, FORWARD YOUR REQUEST TO POLIGON CUSTOMER SERVICE.

PORTERCORP HAS EARNED A **PCI-4000 CERTIFICATION** FROM THE GLOBALLY RECOGNIZED POWDER COATING INSTITUTE (PCI). QUALITY FINISHING IS CRUTAL TO THE LONG TERM PERFORMANCE OF SHELTER STRUCTURES. THIS CERTIFICATION UNDERSCORES THE COMMITMENT PORTERCORP HAS MADE TO MANUFACTURING QUALITY PRODUCTS.