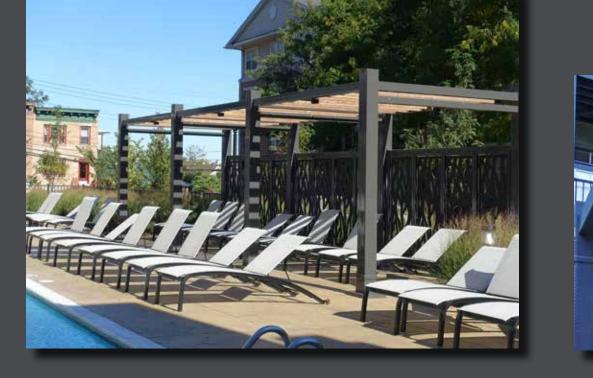

### DEFINE

Each trellis is designed to complement the surrounding environment. Poligon offers a wide array of options to customize your trellis including artisan wood, polycarbonate panels, or decorative Parasoleil panels.