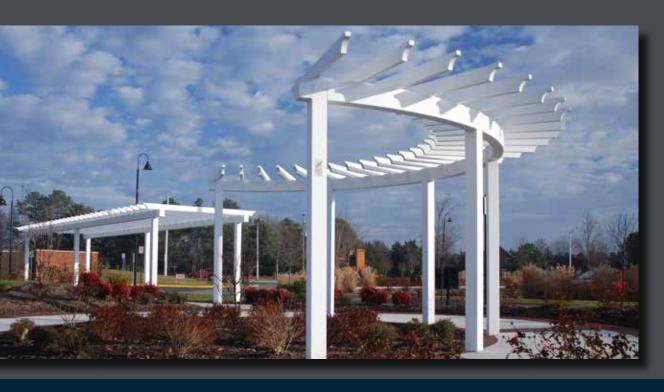

DESIGN

Poligon offers a wide array of trellis designs to suit your needs. If you're looking for something more tailor-made to your site, our design and engineering teams welcome the opportunity to discover your inspiration and help you create something uniquely perfect. Your vision, along with our experience and premium quality, will develop a structure that creates visual harmony and balance with surrounding architectural environments, or stand out as an eye-catching first impression.

## UNIQUE AS YOUR SITE

### DEFINE

Each trellis is designed to complement the surrounding environment. Poligon offers a wide array of options to customize your trellis including artisan wood, polycarbonate panels, or decorative Parasoleil panels.