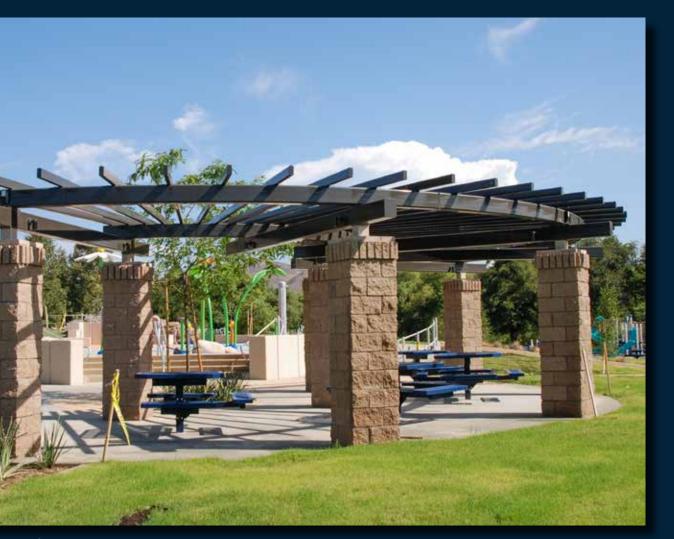

DESIGN

Poligon offers a wide array of trellis designs to suit your needs. If you're looking for something more tailor-made to your site, our design and engineering teams welcome the opportunity to discover your inspiration and help you create something uniquely perfect. Your vision, along with our experience and premium quality, will develop a structure that creates visual harmony and balance with surrounding architectural environments, or stand out as an eye-catching first impression.

### DEFINE

Each trellis is designed to complement the surrounding environment. Poligon offers a wide array of options to customize your trellis including artisan wood, polycarbonate panels, or decorative Parasoleil panels.