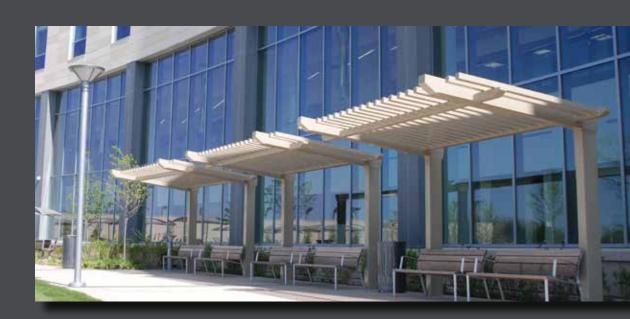

DESIGN

Poligon offers a wide array of trellis designs to suit your needs. If you're looking for something more tailor-made to your site, our design and engineering teams welcome the opportunity to discover your inspiration and help you create something uniquely perfect. Your vision, along with our experience and premium quality, will develop a structure that creates visual harmony and balance with surrounding architectural environments, or stand out as an eye-catching first impression.

### DEFINE

Each trellis is designed to complement the surrounding environment. Poligon offers a wide array of options to customize your trellis including artisan wood, polycarbonate panels, or decorative Parasoleil panels.