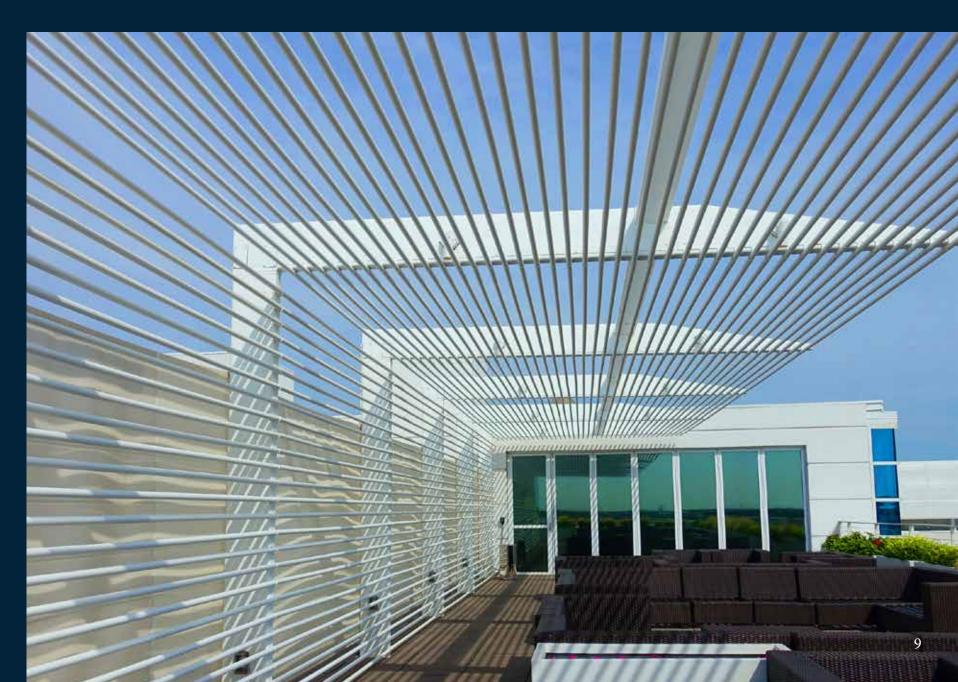

DESIGN

Poligon offers a wide array of trellis designs to suit your needs. If you're looking for something more tailor-made to your site, our design and engineering teams welcome the opportunity to discover your inspiration and help you create something uniquely perfect. Your vision, along with our experience and premium quality, will develop a structure that creates visual harmony and balance with surrounding architectural environments, or stand out as an eye-catching first impression.

### DEFINE

Each trellis is designed to complement the surrounding environment. Poligon offers a wide array of options to customize your trellis including artisan wood, polycarbonate panels, or decorative Parasoleil panels.