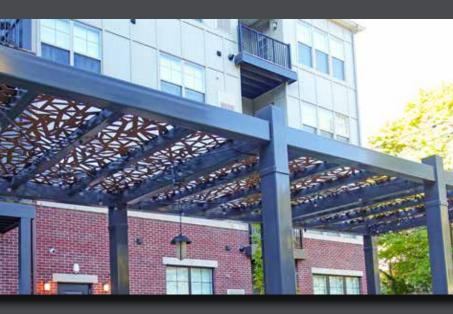

### DEFINE

Each trellis is designed to complement the surrounding environment. Poligon offers a wide array of options to customize your trellis including artisan wood, polycarbonate panels, or decorative Parasoleil panels.