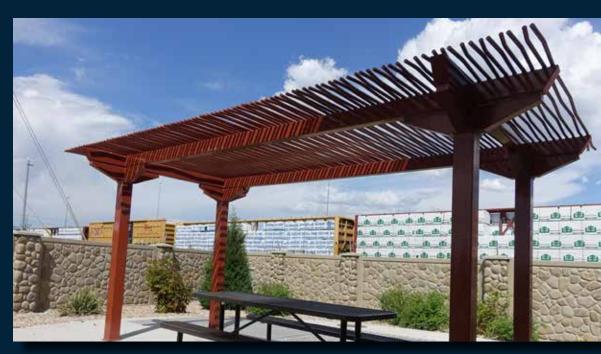

DESIGN

Poligon offers a wide array of trellis designs to suit your needs. If you're looking for something more tailor-made to your site, our design and engineering teams welcome the opportunity to discover your inspiration and help you create something uniquely perfect. Your vision, along with our experience and premium quality, will develop a structure that creates visual harmony and balance with surrounding architectural environments, or stand out as an eye-catching first impression.

The Poligon process allows our structures to assemble quickly on-site and eliminates welding inspections, painting, and other on-site disruptions. Our precision cut steel components and design eliminate exposed bolts and allow us to remove the typical nesting locations of birds, preventing unsightly messes.