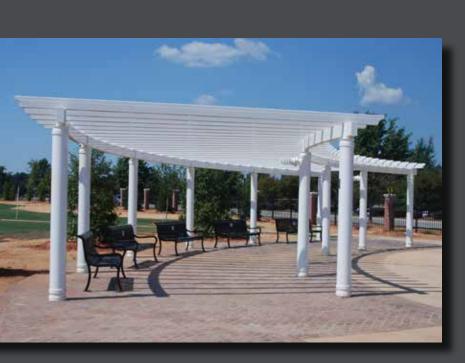

### DEFINE

Each trellis is designed to complement the surrounding environment. Poligon offers a wide array of options to customize your trellis including artisan wood, polycarbonate panels, or decorative Parasoleil panels.