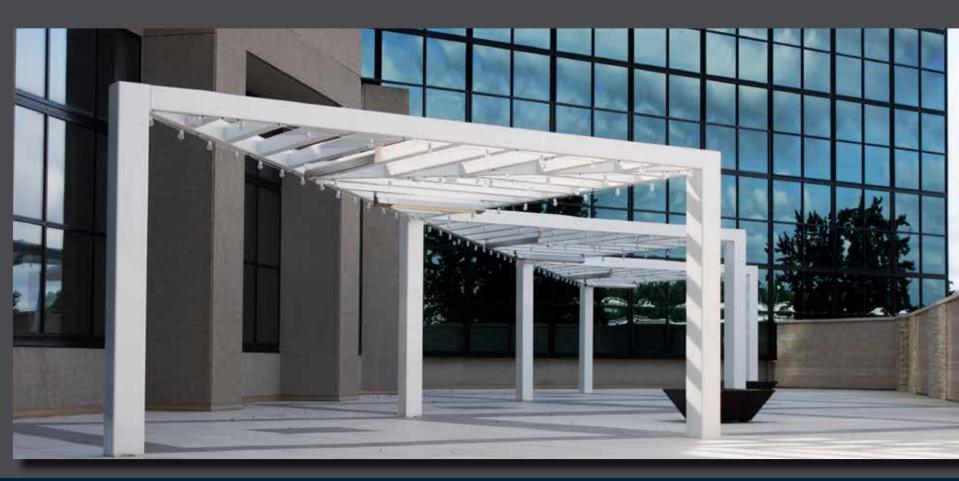

### DEFINE

Each trellis is designed to complement the surrounding environment. Poligon offers a wide array of options to customize your trellis including artisan wood, polycarbonate panels, or decorative Parasoleil panels.

The Poligon process allows our structures to assemble quickly on-site and eliminates welding inspections, painting, and other on-site disruptions. Our precision cut steel components and design eliminate exposed bolts and allow us to remove the typical nesting locations of birds, preventing unsightly messes.