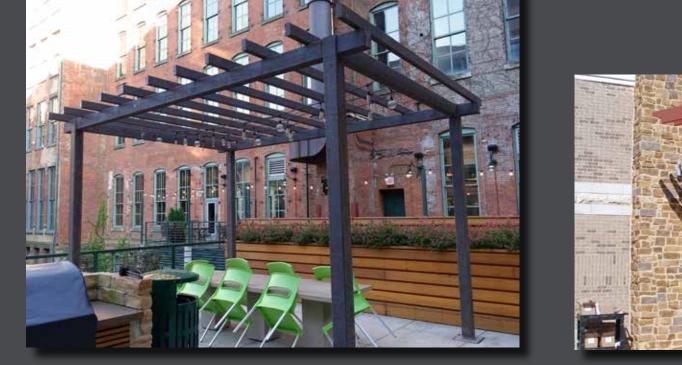

DESIGN

Poligon offers a wide array of trellis designs to suit your needs. If you're looking for something more tailor-made to your site, our design and engineering teams welcome the opportunity to discover your inspiration and help you create something uniquely perfect. Your vision, along with our experience and premium quality, will develop a structure that creates visual harmony and balance with surrounding architectural environments, or stand out as an eye-catching first impression.

### DEFINE

Each trellis is designed to complement the surrounding environment. Poligon offers a wide array of options to customize your trellis including artisan wood, polycarbonate panels, or decorative Parasoleil panels.