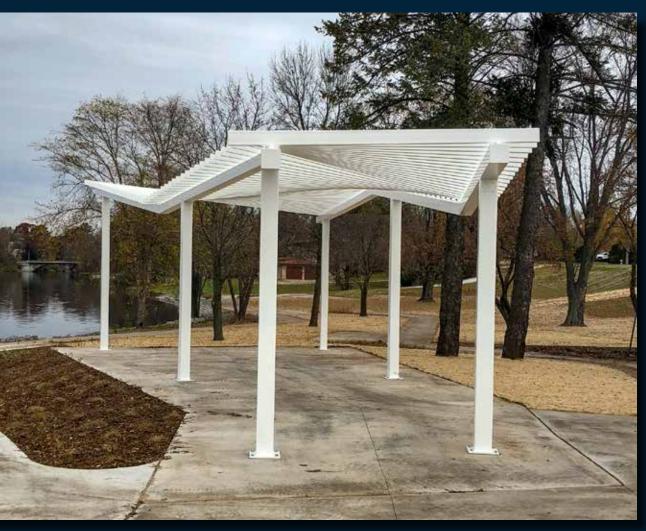

DESIGN

Poligon offers a wide array of trellis designs to suit your needs. If you're looking for something more tailor-made to your site, our design and engineering teams welcome the opportunity to discover your inspiration and help you create something uniquely perfect. Your vision, along with our experience and premium quality, will develop a structure that creates visual harmony and balance with surrounding architectural environments, or stand out as an eye-catching first impression.

### DEFINE

Each trellis is designed to complement the surrounding environment. Poligon offers a wide array of options to customize your trellis including artisan wood, polycarbonate panels, or decorative Parasoleil panels.