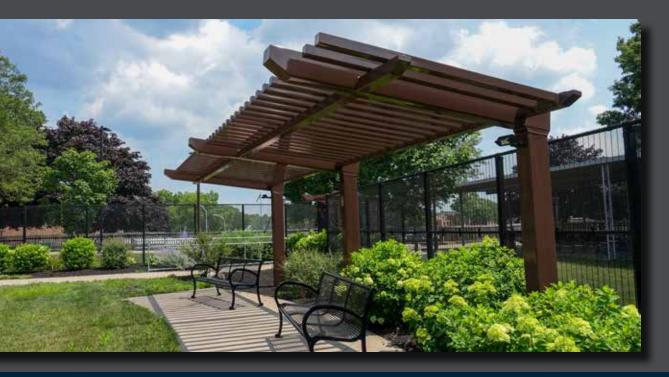

DESIGN

Poligon offers a wide array of trellis designs to suit your needs. If you're looking for something more tailor-made to your site, our design and engineering teams welcome the opportunity to discover your inspiration and help you create something uniquely perfect. Your vision, along with our experience and premium quality, will develop a structure that creates visual harmony and balance with surrounding architectural environments, or stand out as an eye-catching first impression.

### DEFINE

Each trellis is designed to complement the surrounding environment. Poligon offers a wide array of options to customize your trellis including artisan wood, polycarbonate panels, or decorative Parasoleil panels.