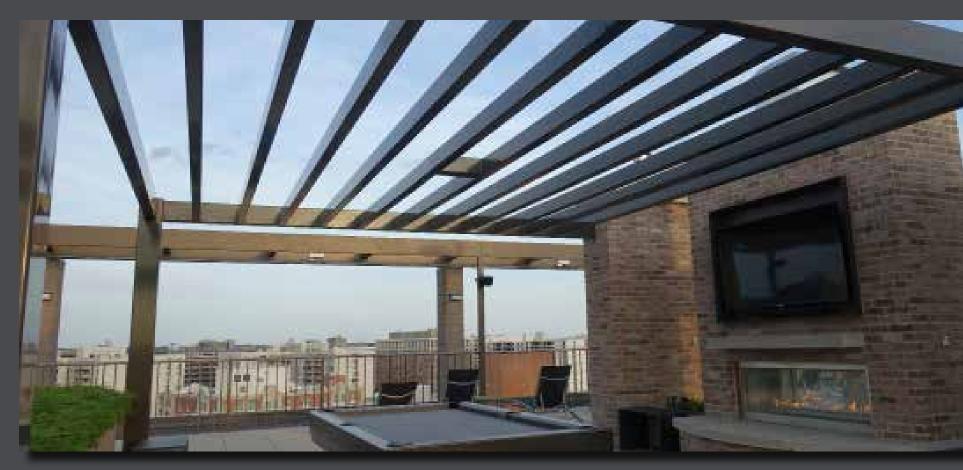

### DEFINE

Each trellis is designed to complement the surrounding environment. Poligon offers a wide array of options to customize your trellis including artisan wood, polycarbonate panels, or decorative Parasoleil panels.