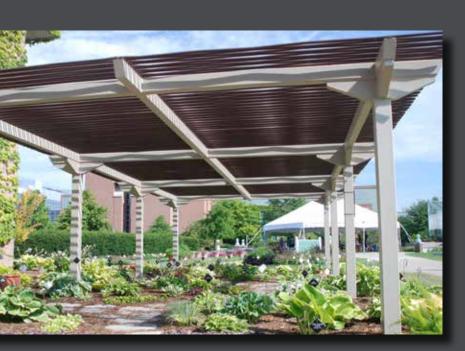

DESIGN

Poligon offers a wide array of trellis designs to suit your needs. If you're looking for something more tailor-made to your site, our design and engineering teams welcome the opportunity to discover your inspiration and help you create something uniquely perfect. Your vision, along with our experience and premium quality, will develop a structure that creates visual harmony and balance with surrounding architectural environments, or stand out as an eye-catching first impression.

### DEFINE

Each trellis is designed to complement the surrounding environment. Poligon offers a wide array of options to customize your trellis including artisan wood, polycarbonate panels, or decorative Parasoleil panels.