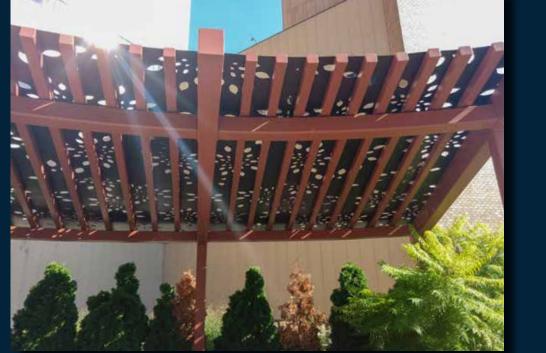

### DEFINE

Each trellis is designed to complement the surrounding environment. Poligon offers a wide array of options to customize your trellis including artisan wood, polycarbonate panels, or decorative Parasoleil panels.