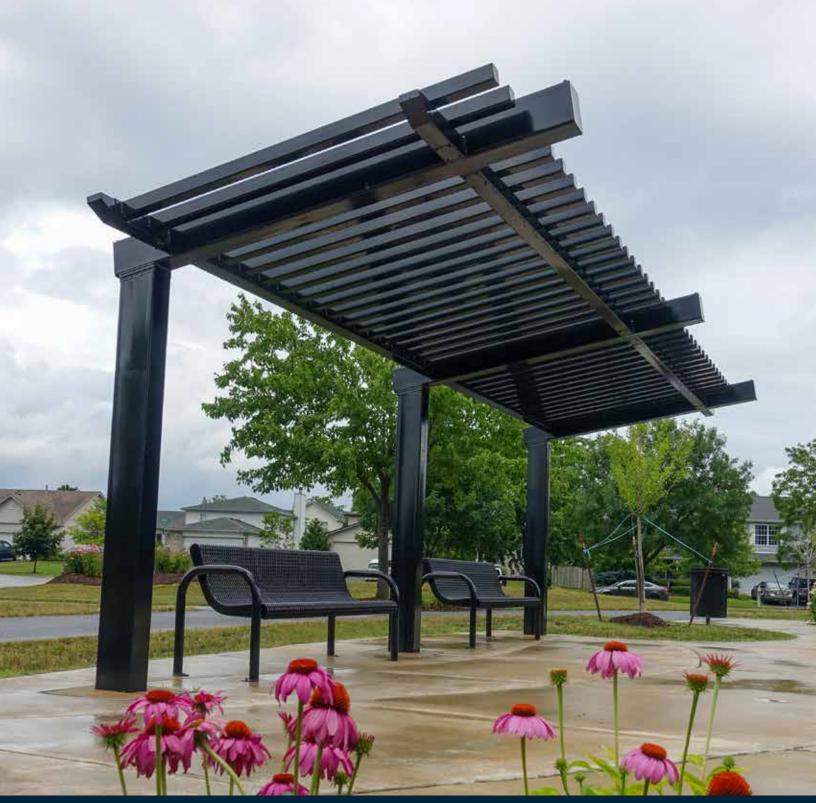

### DEFINE

Each trellis is designed to complement the surrounding environment. Poligon offers a wide array of options to customize your trellis including artisan wood, polycarbonate panels, or decorative Parasoleil panels.

The Poligon process allows our structures to assemble quickly on-site and eliminates welding inspections, painting, and other on-site disruptions. Our precision cut steel components and design eliminate exposed bolts and allow us to remove the typical nesting locations of birds, preventing unsightly messes.