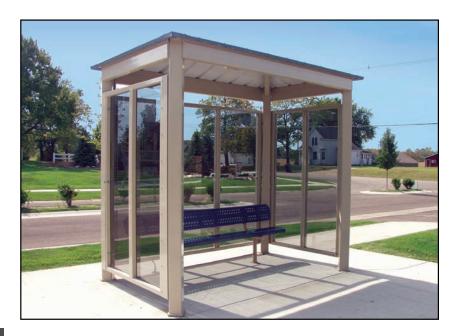

Design

Your shelter is a reflection on your community. Travelers, both local and visiting, will see your shelter briefly so it is important to leave a lasting positive impression. Poligon offers many standard products to choose from, or if you have your own ideas our design team can bring those ideas to life. Whether you are looking for a bus shelter, walkway cover, bike shelter or any other type of transit shelter, Poligon offers endless possibilities.

Just as important as form, is function. Shelters are created for protection. We engineer our structures to withstand the climate and weather patterns in your area. Our shelters feature tubular steel and are easy to assemble. Electrical wires can be hidden inside to avoid unsightly conduits needed for lighting. Our designs also hide exposed fasteners and eliminate bird nesting for a more aesthetically pleasing look.

## In the Details

What makes Poligon shelters stand out from the others? Our shelters are protected with Poli-5000, the most durable powder coat frame finish available. This is a multi-step process using epoxy primer and Super Durable TGIC top coat all applied at our facility. Our finish is corrosion resistant and offers a higher protection against road salt, humidity, direct sunlight, and scratches. Our shelter frames are available in 34 different colors. We also offer a variety of roofing systems available in a wide array of colors.