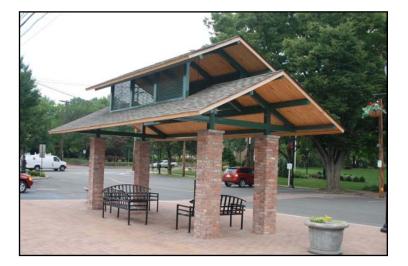

Design

Your shelter is a reflection on your community. Travelers, both local and visiting, will see your shelter briefly so it is important to leave a lasting positive impression. Poligon offers many standard products to choose from, or if you have your own ideas our design team can bring those ideas to life. Whether you are looking for a bus shelter, walkway cover, bike shelter or any other type of transit shelter, Poligon offers endless possibilities.

## In the Details

What makes Poligon shelters stand out from the others? Our shelters are protected with Poli-5000, the most durable powder coat frame finish available. This is a multi-step process using epoxy primer and Super Durable TGIC top coat all applied at our facility. Our finish is corrosion resistant and offers a higher protection against road salt, humidity, direct sunlight, and scratches. Our shelter frames are available in 34 different colors. We also offer a variety of roofing systems available in a wide array of colors.

Additional details can be added, such as laser cut ornamentation, to personalize your shelter. Other unique customizing can be done through our wide selection of column styles, railings, windscreens and medallions.