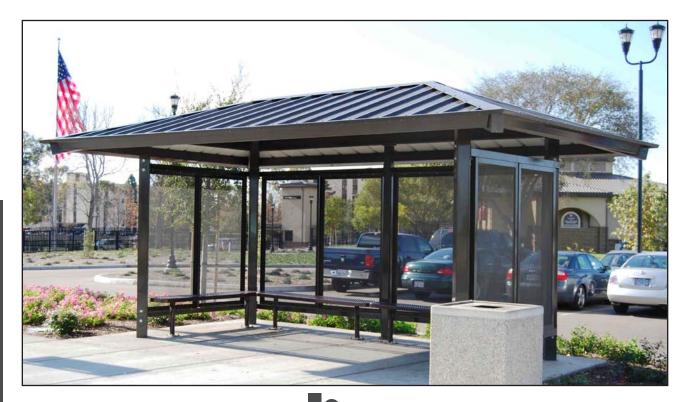

## ransit Shelters

Leading the Way

As the world of transportation continues to develop and move forward, so do we. Since 1964, we have been looking ahead and creating new designs to meet your needs. Whether you are looking for a standard transit shelter or a one of a kind custom piece, Poligon has the solution.

Design

Your shelter is a reflection on your community. Travelers, both local and visiting, will see your shelter briefly so it is important to leave a lasting positive impression. Poligon offers many standard products to choose from, or if you have your own ideas our design team can bring those ideas to life. Whether you are looking for a bus shelter, walkway cover, bike shelter or any other type of transit shelter, Poligon offers endless possibilities.

Just as important as form, is function. Shelters are created for protection. We engineer our structures to withstand the climate and weather patterns in your area. Our shelters feature tubular steel and are easy to assemble. Electrical wires can be hidden inside to avoid unsightly conduits needed for lighting. Our designs also hide exposed fasteners and eliminate bird nesting for a more aesthetically pleasing look.

## In the Details

What makes Poligon shelters stand out from the others? Our shelters are protected with Poli-5000, the most durable powder coat frame finish available. This is a multi-step process using epoxy primer and Super Durable TGIC top coat all applied at our facility. Our finish is corrosion resistant and offers a higher protection against road salt, humidity, direct sunlight, and scratches. Our shelter frames are available in 34 different colors. We also offer a variety of roofing systems available in a wide array of colors.