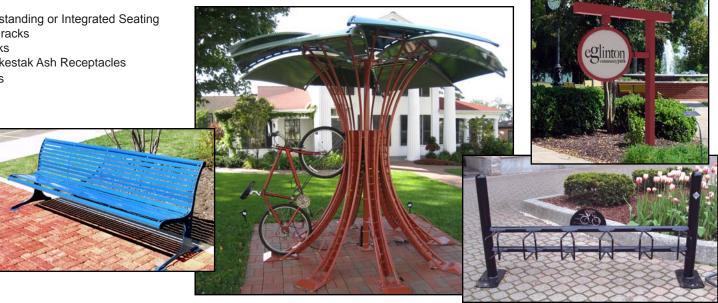

Our streamlined process allows for a quick and easy installation at a lower cost to the customer.

Something More

Poligon also offers site furnishings to help further customize your site.

- Freestanding or Integrated Seating
- Bike racks
- Kiosks
- Smokestak Ash Receptacles
- Signs