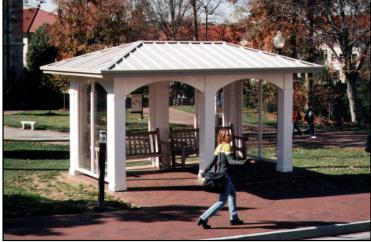

Design

Your shelter is a reflection on your community. Travelers, both local and visiting, will see your shelter briefly so it is important to leave a lasting positive impression. Poligon offers many standard products to choose from, or if you have your own ideas our design team can bring those ideas to life. Whether you are looking for a bus shelter, walkway cover, bike shelter or any other type of transit shelter, Poligon offers endless possibilities.

## In the Details

What makes Poligon shelters stand out from the others? Our shelters are protected with Poli-5000, the most durable powder coat frame finish available. This is a multi-step process using epoxy primer and Super Durable TGIC top coat all applied at our facility. Our finish is corrosion resistant and offers a higher protection against road salt, humidity, direct sunlight, and scratches. Our shelter frames are available in 34 different colors. We also offer a variety of roofing systems available in a wide array of colors.

Additional details can be added, such as laser cut ornamentation, to personalize your shelter. Other unique customizing can be done through our wide selection of column styles, railings, windscreens and medallions.