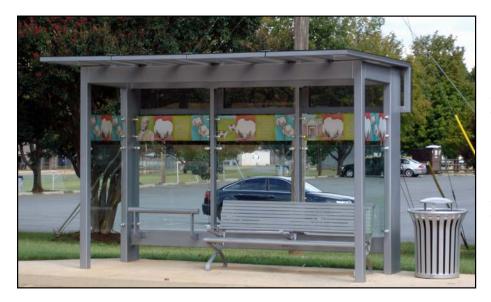

Design

Your shelter is a reflection on your community. Travelers, both local and visiting, will see your shelter briefly so it is important to leave a lasting positive impression. Poligon offers many standard products to choose from, or if you have your own ideas our design team can bring those ideas to life. Whether you are looking for a bus shelter, walkway cover, bike shelter or any other type of transit shelter, Poligon offers endless possibilities.

Just as important as form, is function. Shelters are created for protection. We engineer our structures to withstand the climate and weather patterns in your area. Our shelters feature tubular steel and are easy to assemble. Electrical wires can be hidden inside to avoid unsightly conduits needed for lighting. Our designs also hide exposed fasteners and eliminate bird nesting for a more aesthetically pleasing look.

## In the Details

What makes Poligon shelters stand out from the others? Our shelters are protected with Poli-5000, the most durable powder coat frame finish available. This is a multi-step process using epoxy primer and Super Durable TGIC top coat all applied at our facility. Our finish is corrosion resistant and offers a higher protection against road salt, humidity, direct sunlight, and scratches. Our shelter frames are available in 34 different colors. We also offer a variety of roofing systems available in a wide array of colors.