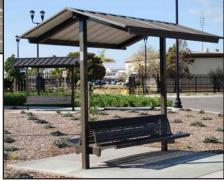

Design

Your shelter is a reflection on your community. Travelers, both local and visiting, will see your shelter briefly so it is important to leave a lasting positive impression. Poligon offers many standard products to choose from, or if you have your own ideas our design team can bring those ideas to life. Whether you are looking for a bus shelter, walkway cover, bike shelter or any other type of transit shelter, Poligon offers endless possibilities.

Just as important as form, is function. Shelters are created for protection. We engineer our structures to withstand the climate and weather patterns in your area. Our shelters feature tubular steel and are easy to assemble. Electrical wires can be hidden inside to avoid unsightly conduits needed for lighting. Our designs also hide exposed fasteners and eliminate bird nesting for a more aesthetically pleasing look.

Our streamlined process allows for a quick and easy installation at a lower cost to the customer.

Something More

Poligon also offers site furnishings to help further customize your site.

- Freestanding or Integrated Seating
- Bike racks
- Kiosks
- Smokestak Ash Receptacles
- Signs