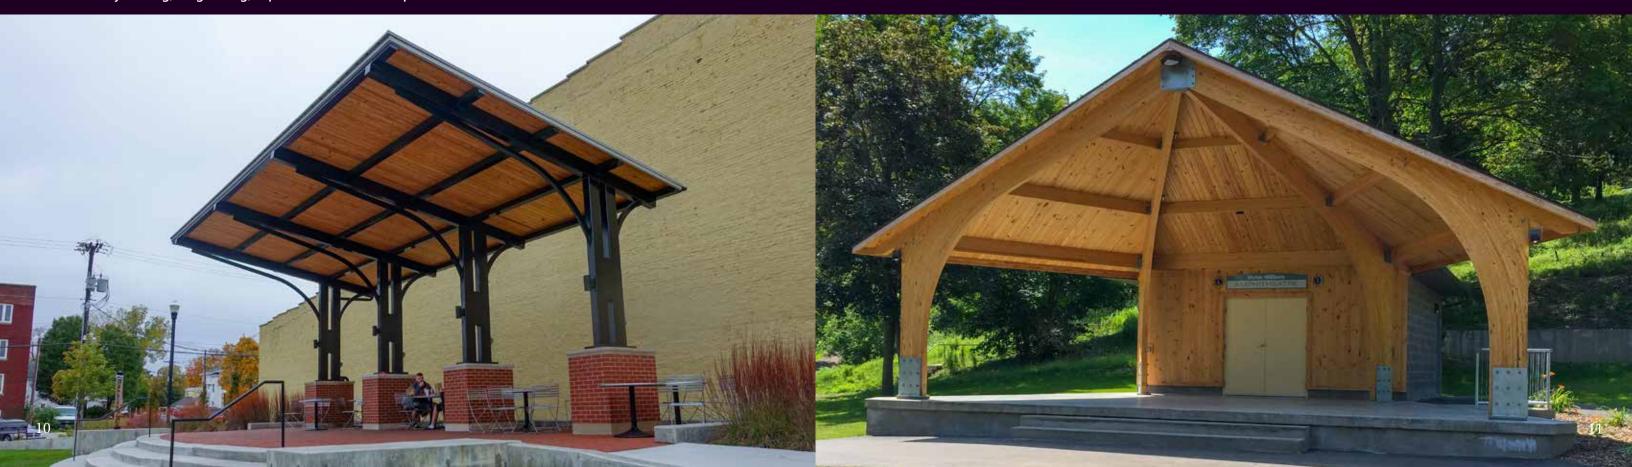

#### CUSTOM

Structures can be enhanced by adding handrails, column covers, custom ornamentation, integrated benches, lightning protection, electrical cut outs, wind screens, or additional clearance height. Steel frames are protected by our industry leading, long lasting, super durable Poli-5000 powder coat.

#### FABRIC & WOOD