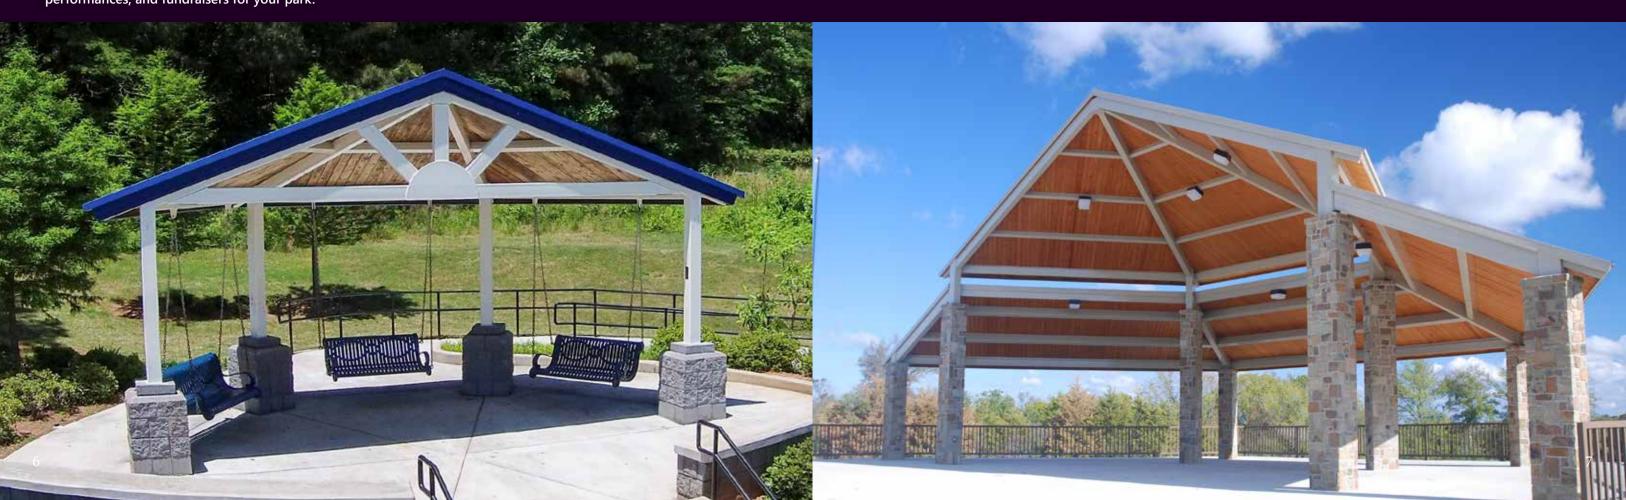

#### ALPINE

Get a return-on-investment through concerts, performances, and fundraisers for your park.

Have a different design in mind? Poligon's design, sales, and engineering teams will work with you to create a site specific structure perfect for your site. Our shelters can be freestanding or incorporated into a building or stage. We love to take on your ideas, merge them with our experience, and create custom structures perfectly suited to your needs and budget.

#### CUSTOM

Structures can be enhanced by adding handrails, column covers, custom ornamentation, integrated benches, lightning protection, electrical cut outs, wind screens, or additional clearance height. Steel frames are protected by our industry leading, long lasting, super durable Poli-5000 powder coat.