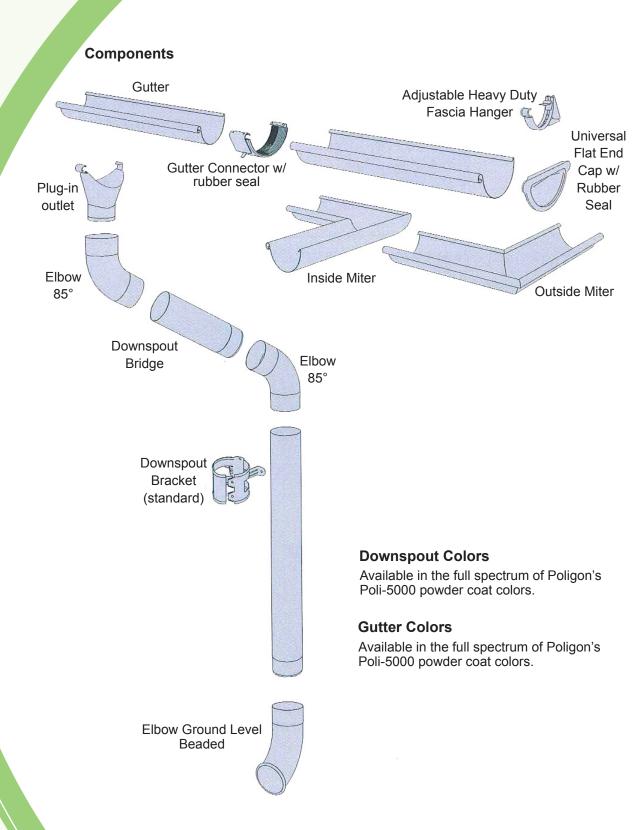

## **Features**

- 24 gauge Galvanized G90 steel
- 5" gutter / 3.5" downspout
- Easy to assemble, no special tools required
- Self cleaning
- Low profile
- Welded corners
- Gutters & downspouts powder coated to match frame using Poligon's Poli-5000 super-durable powder coat finish