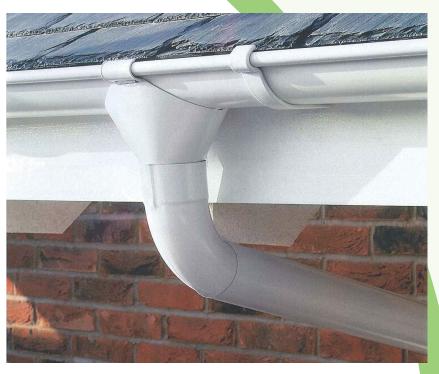

## PoliGuard® Rain Gutter System

The PoliGuard system combines the highest quality finish available with the exceptional strength and durability of steel to provide your shelter with the best looking, longest lasting rain gutter system available.

## **Description**

- Fabricated of steel, the gutter system is a top choice of professionals for installations where robust duty is required and lasting performance is expected
- Able to withstand harsh conditions such as snow, ice, limbs, mowing equipment, baseballs, ladders, etc., forces that would quickly compromise an aluminum gutter
- The gutter and downspout offer centuries old classic looks that will complement the look of your shelter
- Low profile makes it less visually obtrusive and the distinctive rolled outer edge of the gutter makes the profile very strong
- The shallow half round gutter profile assists with self-cleaning, allowing leaves and other light debris to be carried away with the wind