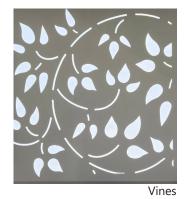

Geometric Flower Mandala

Umbra laser-cut panels can be added to a variety of CEAS+ structure frames as a stand-alone roof type or in combination with trellis members. They are directly mounted to steel frame members with self-drilling screws for quick and easy installation.