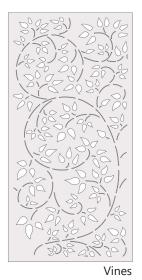

## **Umbra Laser-Cut Panels**

Add artistic shade to your next structure with CEAS+'s Umbra laser-cut panels. Designed to create unique shadows and dappled shade, laser-cut designs mimic the feeling of sitting under a tree providing creative designs on the ground throughout the day.

Geometric Flower Mandala

Umbra laser-cut panels can be added to a variety of CEAS+ structure frames as a stand-alone roof type or in combination with trellis members. They are directly mounted to steel frame members with self-drilling screws for quick and easy installation.