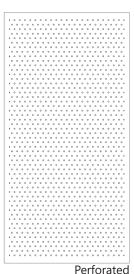

Fully engineered solution meeting local building code loading requirements
- Finite element analysis (FEA) of our aluminum perforated panels
- Various standard patterns
- Available in our standard powder coat colors
- 10 year warranty









Geometric Flower Mandala

Umbra laser-cut panels can be added to a variety of CEAS+ structure frames as a stand-alone roof type or in combination with trellis members. They are directly mounted to steel frame members with self-drilling screws for quick and easy installation.



## **Applications**

Umbra panels are available for a variety of applications, including:

- Overhead shade
- Decorative railings
- · Privacy dividers
- Cladding
- Screens

If you would like to discuss a design not seen below, please talk to us about custom patterns.











anuaia

(1/2" holes, 2" on center staggered)

## **Standard Powder Coat Finishes**



<sup>\*</sup>Represents frame colors also available in matte finish.

Due to the nature of printed materials, colors vary slightly from the swatches shown. Please request actual color sample.