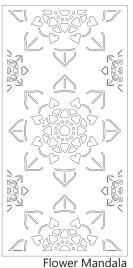

Geometric Flower Mandala

Umbra laser-cut panels can be added to a variety of CEAS+ structure frames as a stand-alone roof type or in combination with trellis members. They are directly mounted to steel frame members with self-drilling screws for quick and easy installation.