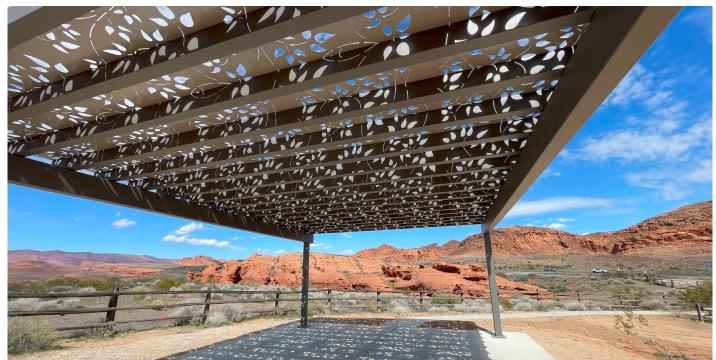

## **Umbra Laser-Cut Panels**

Add artistic shade to your next structure with CEAS+'s Umbra laser-cut panels. Designed to create unique shadows and dappled shade, laser-cut designs mimic the feeling of sitting under a tree providing creative designs on the ground throughout the day.

Geometric Flower Mandala

Umbra laser-cut panels can be added to a variety of CEAS+ structure frames as a stand-alone roof type or in combination with trellis members. They are directly mounted to steel frame members with self-drilling screws for quick and easy installation.