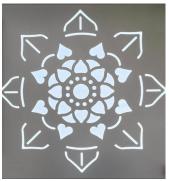

Geometric Flower Mandala

Umbra laser-cut panels can be added to a variety of CEAS+ structure frames as a stand-alone roof type or in combination with trellis members. They are directly mounted to steel frame members with self-drilling screws for quick and easy installation.