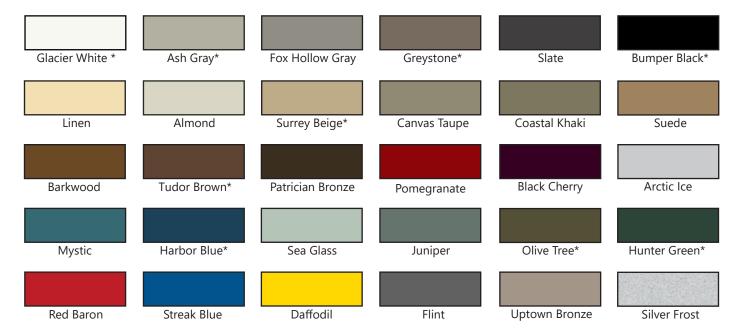

## **Standard Powder Coat Finishes**

<sup>\*</sup>Represents frame colors also available in matte finish.

Due to the nature of printed materials, colors vary slightly from the swatches shown. Please request actual color sample.