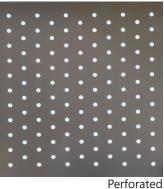

Creative Engineered Architectural Systems

## **Umbra Laser-Cut Panels**

Add artistic shade to your next structure with CEAS+'s Umbra laser-cut panels. Designed to create unique shadows and dappled shade, laser-cut designs mimic the feeling of sitting under a tree providing creative designs on the ground throughout the day.

- Aluminum panels
- Fully engineered solution meeting local building code loading requirements
- Finite element analysis (FEA) of our aluminum perforated panels
- Various standard patterns
- Available in our standard powder coat colors
- 10 year warranty









Geometric Flower Mandala

Umbra laser-cut panels can be added to a variety of CEAS+ structure frames as a stand-alone roof type or in combination with trellis members. They are directly mounted to steel frame members with self-drilling screws for quick and easy installation.



## **Applications**

Umbra panels are available for a variety of applications, including:

- Overhead shade
- Decorative railings
- · Privacy dividers
- Cladding
- Screens

If you would like to discuss a design not seen below, please talk to us about custom patterns.











anuaia

(1/2" holes, 2" on center staggered)

## **Standard Powder Coat Finishes**



<sup>\*</sup>Represents frame colors also available in matte finish.

Due to the nature of printed materials, colors vary slightly from the swatches shown