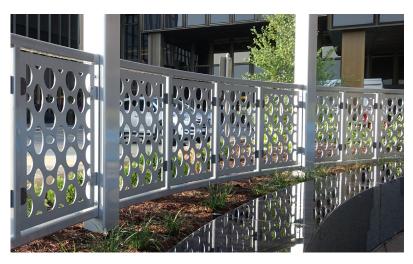

## **Applications**

Umbra panels are available for a variety of applications, including:

- Overhead shade
- Decorative railings
- · Privacy dividers
- Cladding
- Screens

If you would like to discuss a design not seen below, please talk to us about custom patterns.